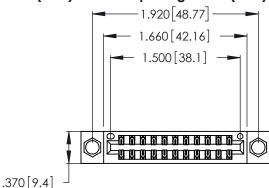

<u>Contact Dimensions:</u>
526-P.C. Tail .018 Sq. (0.46 Sq.) - Tail LG. =.350 (8.89)
.125 (3.18) Contact Spacing x .250 (6.35) Row Spacing

- INSULATOR MATERIAL: THERMOPLASTIC POLYESTER, UL 94V-0 CONTACT MATERIAL; COPPER, NICKEL, TIN\_ALLOY CA-725
- CONTACT PLATING: GOLD ON THE MATING AREA, TIN-LEAD ON THE CONTACT TAILS, NICKEL UNDERPLATE

THIS IS A C.A.D. GENERATED DRAWING DO NOT MAKE MANUAL REVISIONS TO MASTER.

1

| 346/396 SERIES CARD EDGE CONNECTOR |
|------------------------------------|
| PART NUMBER: 346-022-526-204       |

**EDAC INC** TORONTO, ONTARIO CANADA