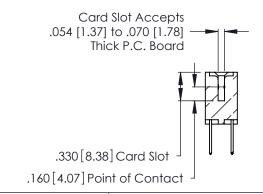

**Contact Code 560** 

INSULATOR MATERIAL: THERMOPLASTIC POLYESTER, UL 94V-0 CONTACT MATERIAL; COPPER, NICKEL, TIN ALLOY CA-725 CONTACT PLATING: GOLD ON THE MATING AREA, TIN-LEAD

ON THE CONTACT TAILS, NICKEL UNDERPLATE

346/396 SERIES CARD EDGE CONNECTOR CONTACT CODE 555,556,558,559,560 DIMENSIONS

YOUR CONNECTION TO QUALITY & SERVICE

**EDAC INC** TORONTO, ONTARIO CANADA

THESE DRAWINGS AND SPECIFICATIONS ARE THE PROPERTY OF EDAC INC.,AND SHALL NOT BE REPRODUCED, OR COPIED OR USED AS THE BASIS FOR THE MANUFACTURE OR SALE OF APPARATUS WITHOUT WRITTEN PERMISSION.