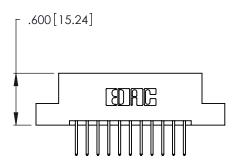

THIS IS A C.A.D. GENERATED DRAWING DO NOT MAKE MANUAL REVISIONS TO MASTER.

1

| 346/396 SERIES CARD EDGE CONNECTOR |
|------------------------------------|
| PART NUMBER: 346-022-526-204       |

**EDAC INC** TORONTO, ONTARIO CANADA

THESE DRAWINGS AND SPECIFICATIONS ARE THE PROPERTY OF EDAC INC.,AND SHALL NOT BE REPRODUCED, OR COPIED OR USED AS THE BASIS FOR THE MANUFACTURE OR SALE OF APPARATUS WITHOUT WRITTEN PERMISSION.

| ACAD REFERENCE NO. |       | 346-ENG-MASTER |           |
|--------------------|-------|----------------|-----------|
| DRAWN:             | J.LEE | DATE: A        | PR. 22/09 |
| CHECKED:           |       | DATE:          |           |
| SCALE:             | N.T.S | SHEET          | OF 2      |
| DRAWING N          |       | ISSUE          |           |
| 346-ENG-MASTER     |       |                | 1         |