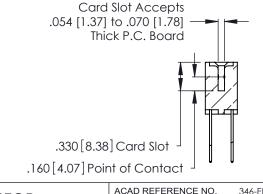

346/396 SERIES CARD EDGE CONNECTOR CONTACT CODE 555,556,558,559,560 DIMENSIONS

YOUR CONNECTION TO QUALITY & SERVICE

**EDAC INC** TORONTO, ONTARIO CANADA

THESE DRAWINGS AND SPECIFICATIONS ARE THE PROPERTY OF EDAC INC.,AND SHALL NOT BE REPRODUCED, OR COPIED OR USED AS THE BASIS FOR THE MANUFACTURE OR SALE OF APPARATUS WITHOUT WRITTEN PERMISSION.

|   | ACAD REFERENCE NO. | 346-ENG-MASTER   |  |
|---|--------------------|------------------|--|
| ) | DRAWN: J.LEE       | DATE: APR. 22/09 |  |
|   | CHECKED:           | DATE:            |  |
|   | SCALE: 1:1         | SHEET 2 OF 2     |  |
|   | DRAWING NUMBER     | ISSUE            |  |
|   | 346-ENG-MASTER     | 1                |  |