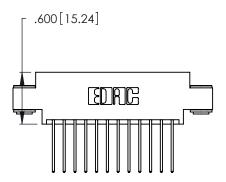

THIS IS A C.A.D. GENERATED DRAWING DO NOT MAKE MANUAL REVISIONS TO MASTER.

ISSUE NUMBER

ORIGINAL

1

346/396 SERIES CARD EDGE CONNECTOR PART NUMBER: 346-024-540-803

**EDAC INC** TORONTO, ONTARIO CANADA

THESE DRAWINGS AND SPECIFICATIONS ARE THE PROPERTY OF EDAC INC., AND SHALL NOT BE REPRODUCED, OR COPIED OR USED AS THE BASIS FOR THE MANUFACTURE OR SALE OF APPARATUS WITHOUT WRITTEN PERMISSION.

| DRAWN:         | J.LEE | DATE: APR. 22/09 |       |
|----------------|-------|------------------|-------|
| CHECKED:       |       | DATE:            |       |
| SCALE:         | N.T.S | SHEET            | OF 2  |
| DRAWING NUMBER |       |                  | ISSUE |
| 346-ENG-MASTER |       |                  | 1     |
|                |       |                  |       |