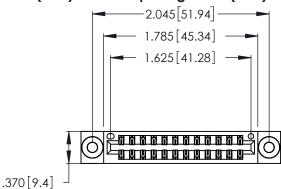

Contact Dimensions: 540-Wire Wrap .025 Sq. (0.64 Sq.) - Tail LG. =.560 (14.22) .125 (3.18) Contact Spacing x .250 (6.35) Row Spacing

- INSULATOR MATERIAL: THERMOPLASTIC POLYESTER, UL 94V-0 CONTACT MATERIAL; COPPER, NICKEL, TIN\_ALLOY CA-725
- CONTACT PLATING: GOLD ON THE MATING AREA, TIN-LEAD ON THE CONTACT TAILS, NICKEL UNDERPLATE

THIS IS A C.A.D. GENERATED DRAWING DO NOT MAKE MANUAL REVISIONS TO MASTER.

ISSUE NUMBER

ORIGINAL

1

346/396 SERIES CARD EDGE CONNECTOR PART NUMBER: 346-024-540-803

**EDAC INC** TORONTO, ONTARIO CANADA

THESE DRAWINGS AND SPECIFICATIONS ARE THE PROPERTY OF EDAC INC., AND SHALL NOT BE REPRODUCED, OR COPIED OR USED AS THE BASIS FOR THE MANUFACTURE OR SALE OF APPARATUS WITHOUT WRITTEN PERMISSION.