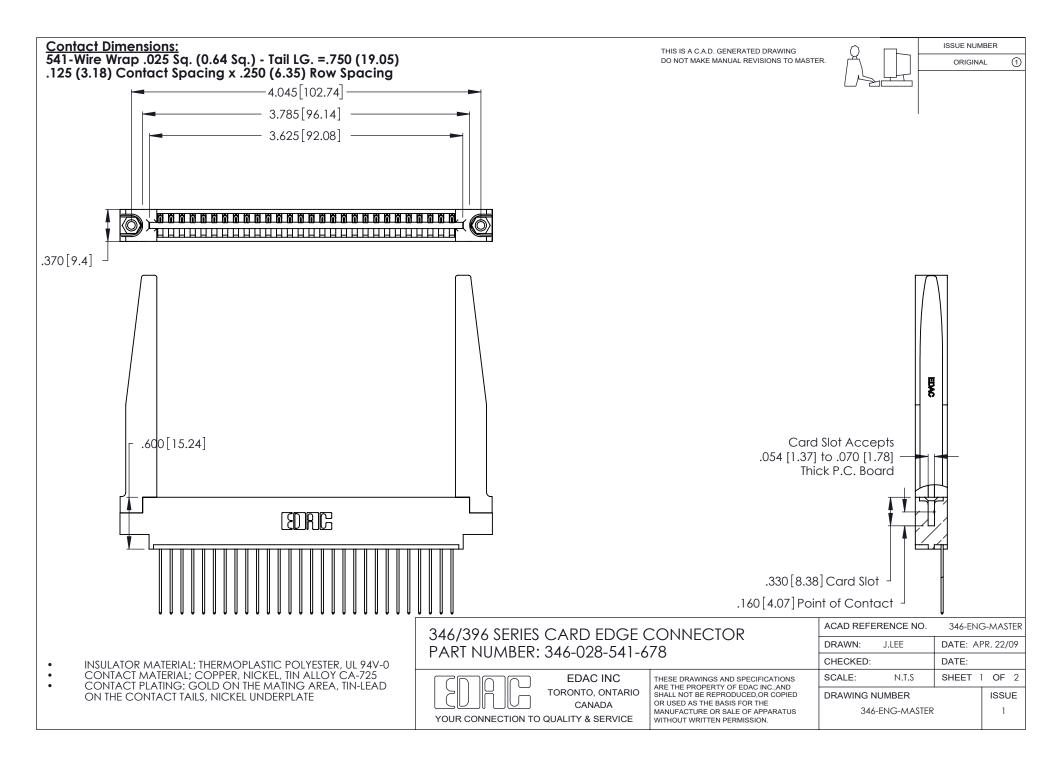

THIS IS A C.A.D. GENERATED DRAWING DO NOT MAKE MANUAL REVISIONS TO MASTER.

ISSUE NUMBER

ORIGINAL

1

**Contact Code 555** 

Contact Code 556

**Contact Code 558** 

**Contact Code 559** 

Contact Code 560

INSULATOR MATERIAL: THERMOPLASTIC POLYESTER, UL 94V-0 CONTACT MATERIAL; COPPER, NICKEL, TIN ALLOY CA-725 CONTACT PLATING: GOLD ON THE MATING AREA, TIN-LEAD ON THE CONTACT TAILS, NICKEL UNDERPLATE

346/396 SERIES CARD EDGE CONNECTOR CONTACT CODE 555,556,558,559,560 DIMENSIONS

YOUR CONNECTION TO QUALITY & SERVICE

**EDAC INC** TORONTO, ONTARIO CANADA

THESE DRAWINGS AND SPECIFICATIONS ARE THE PROPERTY OF EDAC INC.,AND SHALL NOT BE REPRODUCED, OR COPIED OR USED AS THE BASIS FOR THE MANUFACTURE OR SALE OF APPARATUS WITHOUT WRITTEN PERMISSION.