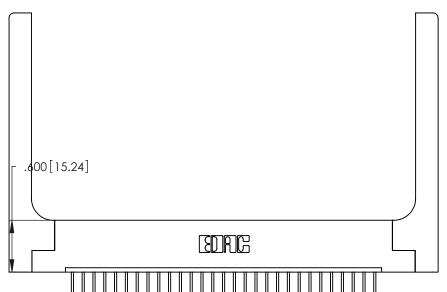

<u>Contact Dimensions:</u>
526-P.C. Tail .018 Sq. (0.46 Sq.) - Tail LG. =.350 (8.89)
.125 (3.18) Contact Spacing x .250 (6.35) Row Spacing -4.170[105.92]-3.910[99.31] -3.750[95.25] -.370 [9.4]

THIS IS A C.A.D. GENERATED DRAWING DO NOT MAKE MANUAL REVISIONS TO MASTER.

ISSUE NUMBER

ORIGINAL

1

Card Slot Accepts .054 [1.37] to .070 [1.78] Thick P.C. Board .330 [8.38] Card Slot .160 [4.07] Point of Contact

346/396 SERIES CARD EDGE CONNECTOR PART NUMBER: 346-029-526-158

INSULATOR MATERIAL: THERMOPLASTIC POLYESTER, UL 94V-0 CONTACT MATERIAL; COPPER, NICKEL, TIN ALLOY CA-725 CONTACT PLATING: GOLD ON THE MATING AREA, TIN-LEAD ON THE CONTACT TAILS, NICKEL UNDERPLATE