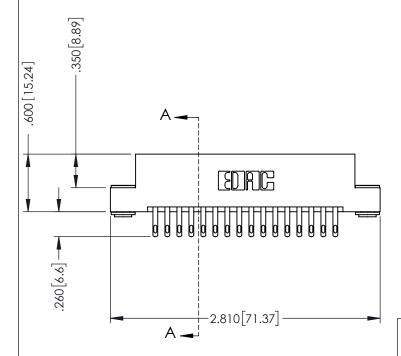

346-ENG-MASTER

SECTION A-A

ISSUE NUMBER ORIGINAL 1

## 346/396 SERIES CARD EDGE CONNECTOR CONTACT CODE 555,556,558,559,560 DIMENSIONS

YOUR CONNECTION TO QUALITY & SERVICE

**EDAC INC** TORONTO, ONTARIO CANADA

THESE DRAWINGS AND SPECIFICATIONS ARE THE PROPERTY OF EDAC INC.,AND SHALL NOT BE REPRODUCED, OR COPIED OR USED AS THE BASIS FOR THE MANUFACTURE OR SALE OF APPARATUS WITHOUT WRITTEN PERMISSION.

|   | ACAD REFERENCE NO. | 346-ENG-MASTER   |
|---|--------------------|------------------|
|   | DRAWN: J.LEE       | DATE: APR. 22/09 |
| ) | CHECKED:           | DATE:            |
|   | SCALE: 1:1         | SHEET 2 OF 2     |
|   | DRAWING NUMBER     | ISSUE            |
|   | 346-ENG-MASTER     | 1                |