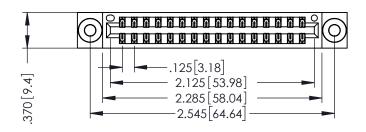

THIS IS A C.A.D. GENERATED DRAWING DO NOT MAKE MANUAL REVISIONS TO MASTER.

ISSUE NUMBER

ORIGINAL

1

INSULATOR MATERIAL: THERMOPLASTIC POLYESTER, UL 94V-0 CONTACT MATERIAL; COPPER, NICKEL, TIN ALLOY CA-725 CONTACT PLATING: GOLD ON THE MATING AREA, TIN-LEAD

ON THE CONTACT TAILS, NICKEL UNDERPLATE

346/396 SERIES CARD EDGE CONNECTOR PART NUMBER: 346-032-500-203

YOUR CONNECTION TO QUALITY & SERVICE

**EDAC INC** TORONTO, ONTARIO CANADA

THESE DRAWINGS AND SPECIFICATIONS ARE THE PROPERTY OF EDAC INC.,AND SHALL NOT BE REPRODUCED, OR COPIED OR USED AS THE BASIS FOR THE MANUFACTURE OR SALE OF APPARATUS WITHOUT WRITTEN PERMISSION.

| ACAD REFERENCE NO. | 346-ENG-MASTER   |
|--------------------|------------------|
| DRAWN: J.LEE       | DATE: APR. 22/09 |
| CHECKED:           | DATE:            |
| SCALE: 1:1         | SHEET 1 OF 2     |
| DRAWING NUMBER     | ISSUE            |