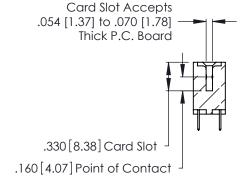

THIS IS A C.A.D. GENERATED DRAWING DO NOT MAKE MANUAL REVISIONS TO MASTER.

ISSUE NUMBER

ORIGINAL

1

**Contact Code 555** 

Contact Code 556

**Contact Code 558** 

**Contact Code 559** 

Contact Code 560

INSULATOR MATERIAL: THERMOPLASTIC POLYESTER, UL 94V-0 CONTACT MATERIAL; COPPER, NICKEL, TIN ALLOY CA-725 CONTACT PLATING: GOLD ON THE MATING AREA, TIN-LEAD

ON THE CONTACT TAILS, NICKEL UNDERPLATE