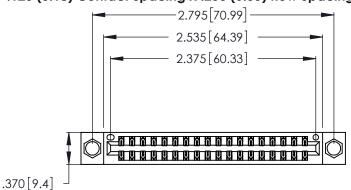

<u>Contact Dimensions:</u>
520-P.C. Tail .030x.018 (0.76x0.46) - Tail LG. = .175 (4.45) .125 (3.18) Contact Spacing x .250 (6.35) Row Spacing

- INSULATOR MATERIAL: THERMOPLASTIC POLYESTER, UL 94V-0 CONTACT MATERIAL; COPPER, NICKEL, TIN\_ALLOY CA-725
- CONTACT PLATING: GOLD ON THE MATING AREA, TIN-LEAD ON THE CONTACT TAILS, NICKEL UNDERPLATE

THIS IS A C.A.D. GENERATED DRAWING DO NOT MAKE MANUAL REVISIONS TO MASTER.

1

| 346/396 SERIES CARD EDGE CONNECTOR |
|------------------------------------|
| PART NUMBER: 346-036-520-204       |

**EDAC INC** TORONTO, ONTARIO CANADA