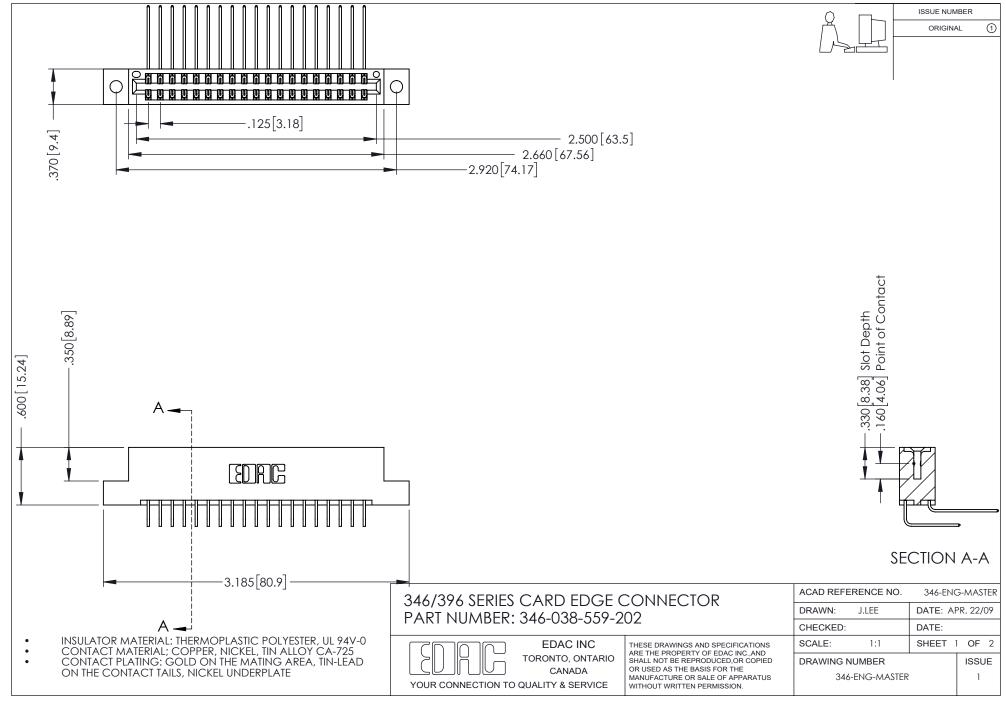

## **Contact Code 556**

INSULATOR MATERIAL: THERMOPLASTIC POLYESTER, UL 94V-0 CONTACT MATERIAL; COPPER, NICKEL, TIN ALLOY CA-725 CONTACT PLATING: GOLD ON THE MATING AREA, TIN-LEAD

ON THE CONTACT TAILS, NICKEL UNDERPLATE

## 346/396 SERIES CARD EDGE CONNECTOR CONTACT CODE 555,556,558,559,560 DIMENSIONS

YOUR CONNECTION TO QUALITY & SERVICE

**EDAC INC** TORONTO, ONTARIO CANADA

THESE DRAWINGS AND SPECIFICATIONS ARE THE PROPERTY OF EDAC INC.,AND SHALL NOT BE REPRODUCED, OR COPIED OR USED AS THE BASIS FOR THE MANUFACTURE OR SALE OF APPARATUS WITHOUT WRITTEN PERMISSION.