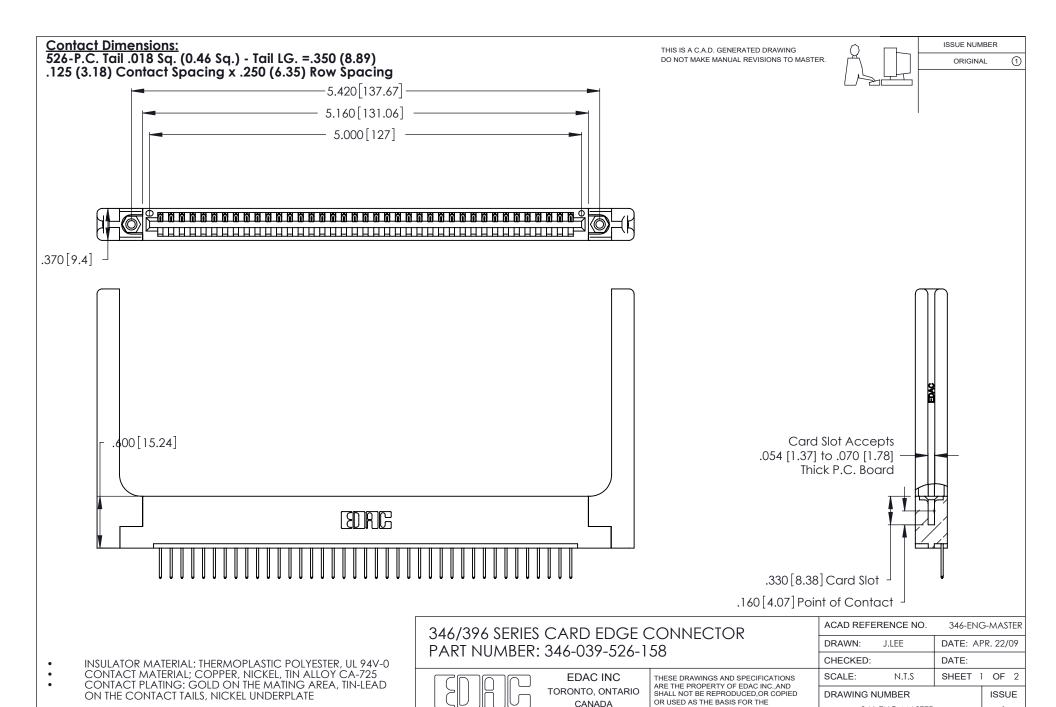

1

**Contact Code 555** 

Contact Code 556

**Contact Code 558** 

**Contact Code 559** 

**Contact Code 560** 

INSULATOR MATERIAL: THERMOPLASTIC POLYESTER, UL 94V-0 CONTACT MATERIAL; COPPER, NICKEL, TIN ALLOY CA-725 CONTACT PLATING: GOLD ON THE MATING AREA, TIN-LEAD

ON THE CONTACT TAILS, NICKEL UNDERPLATE

346/396 SERIES CARD EDGE CONNECTOR CONTACT CODE 555,556,558,559,560 DIMENSIONS

YOUR CONNECTION TO QUALITY & SERVICE

**EDAC INC** TORONTO, ONTARIO CANADA

THESE DRAWINGS AND SPECIFICATIONS ARE THE PROPERTY OF EDAC INC.,AND SHALL NOT BE REPRODUCED, OR COPIED OR USED AS THE BASIS FOR THE MANUFACTURE OR SALE OF APPARATUS WITHOUT WRITTEN PERMISSION.