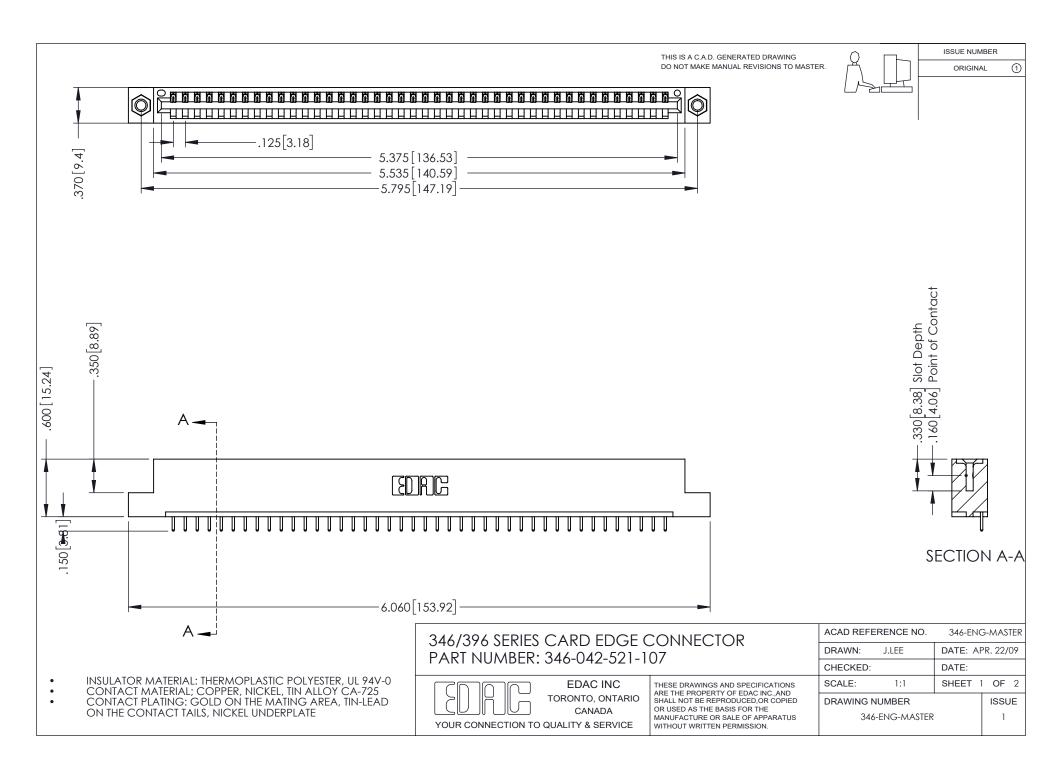

## **Contact Code 556**

INSULATOR MATERIAL: THERMOPLASTIC POLYESTER, UL 94V-0 CONTACT MATERIAL; COPPER, NICKEL, TIN ALLOY CA-725 CONTACT PLATING: GOLD ON THE MATING AREA, TIN-LEAD

ON THE CONTACT TAILS, NICKEL UNDERPLATE

## 346/396 SERIES CARD EDGE CONNECTOR CONTACT CODE 555,556,558,559,560 DIMENSIONS

YOUR CONNECTION TO QUALITY & SERVICE

**EDAC INC** TORONTO, ONTARIO CANADA

THESE DRAWINGS AND SPECIFICATIONS ARE THE PROPERTY OF EDAC INC.,AND SHALL NOT BE REPRODUCED, OR COPIED OR USED AS THE BASIS FOR THE MANUFACTURE OR SALE OF APPARATUS WITHOUT WRITTEN PERMISSION.