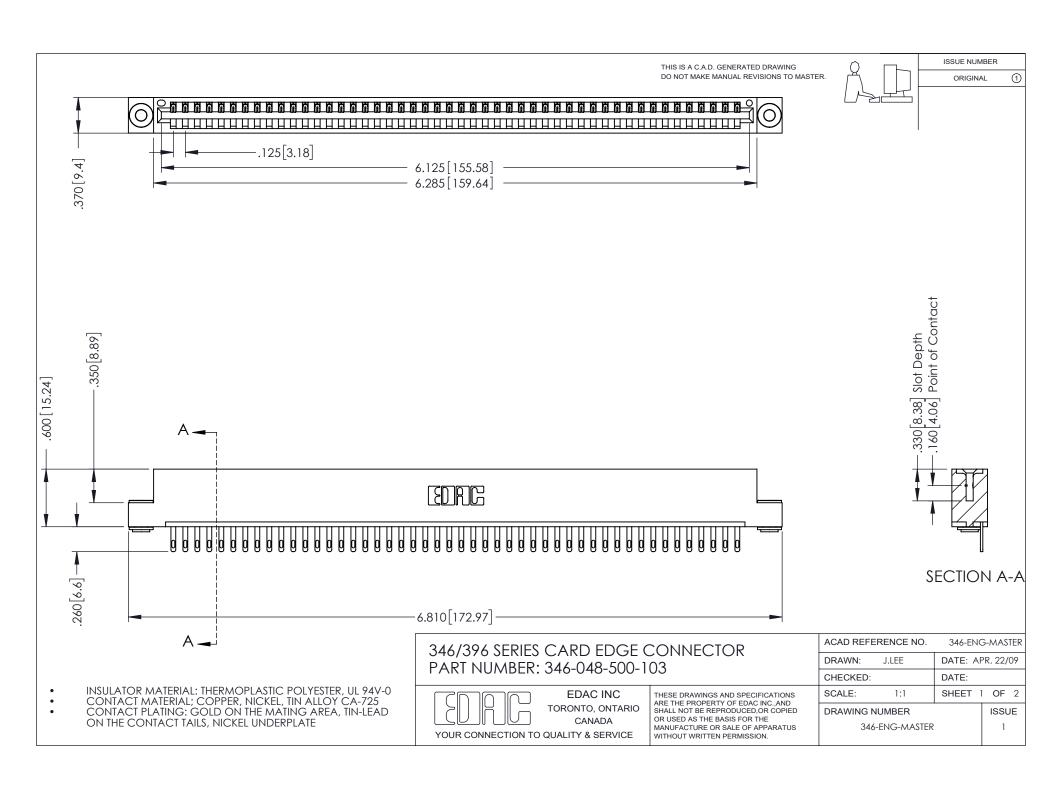

## **Contact Code 556**

INSULATOR MATERIAL: THERMOPLASTIC POLYESTER, UL 94V-0 CONTACT MATERIAL; COPPER, NICKEL, TIN ALLOY CA-725 CONTACT PLATING: GOLD ON THE MATING AREA, TIN-LEAD

ON THE CONTACT TAILS, NICKEL UNDERPLATE

## 346/396 SERIES CARD EDGE CONNECTOR CONTACT CODE 555,556,558,559,560 DIMENSIONS

YOUR CONNECTION TO QUALITY & SERVICE

**EDAC INC** TORONTO, ONTARIO CANADA

THESE DRAWINGS AND SPECIFICATIONS ARE THE PROPERTY OF EDAC INC.,AND SHALL NOT BE REPRODUCED, OR COPIED OR USED AS THE BASIS FOR THE MANUFACTURE OR SALE OF APPARATUS WITHOUT WRITTEN PERMISSION.