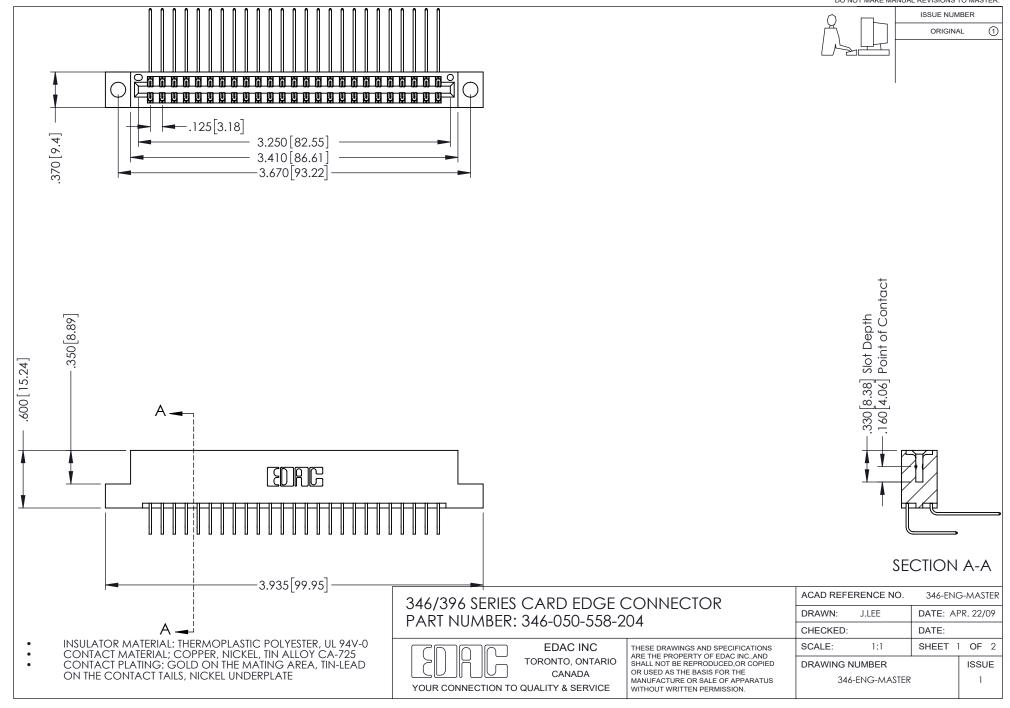

THIS IS A C.A.D. GENERATED DRAWING DO NOT MAKE MANUAL REVISIONS TO MASTER.

ORIGINAL 1

ISSUE NUMBER

**Contact Code 555** 

**Contact Code 556** 

INSULATOR MATERIAL: THERMOPLASTIC POLYESTER, UL 94V-0 CONTACT MATERIAL; COPPER, NICKEL, TIN ALLOY CA-725 CONTACT PLATING: GOLD ON THE MATING AREA, TIN-LEAD

ON THE CONTACT TAILS, NICKEL UNDERPLATE

## 346/396 SERIES CARD EDGE CONNECTOR CONTACT CODE 555,556,558,559,560 DIMENSIONS

YOUR CONNECTION TO QUALITY & SERVICE

**EDAC INC** TORONTO, ONTARIO CANADA

THESE DRAWINGS AND SPECIFICATIONS ARE THE PROPERTY OF EDAC INC.,AND SHALL NOT BE REPRODUCED, OR COPIED OR USED AS THE BASIS FOR THE MANUFACTURE OR SALE OF APPARATUS WITHOUT WRITTEN PERMISSION.

|   | ACAD REFERENCE NO. | 346-ENG-MASTER   |
|---|--------------------|------------------|
|   | DRAWN: J.LEE       | DATE: APR. 22/09 |
| ) | CHECKED:           | DATE:            |
|   | SCALE: 1:1         | SHEET 2 OF 2     |
|   | DRAWING NUMBER     | ISSUE            |
|   | 346-ENG-MASTER     | 1                |