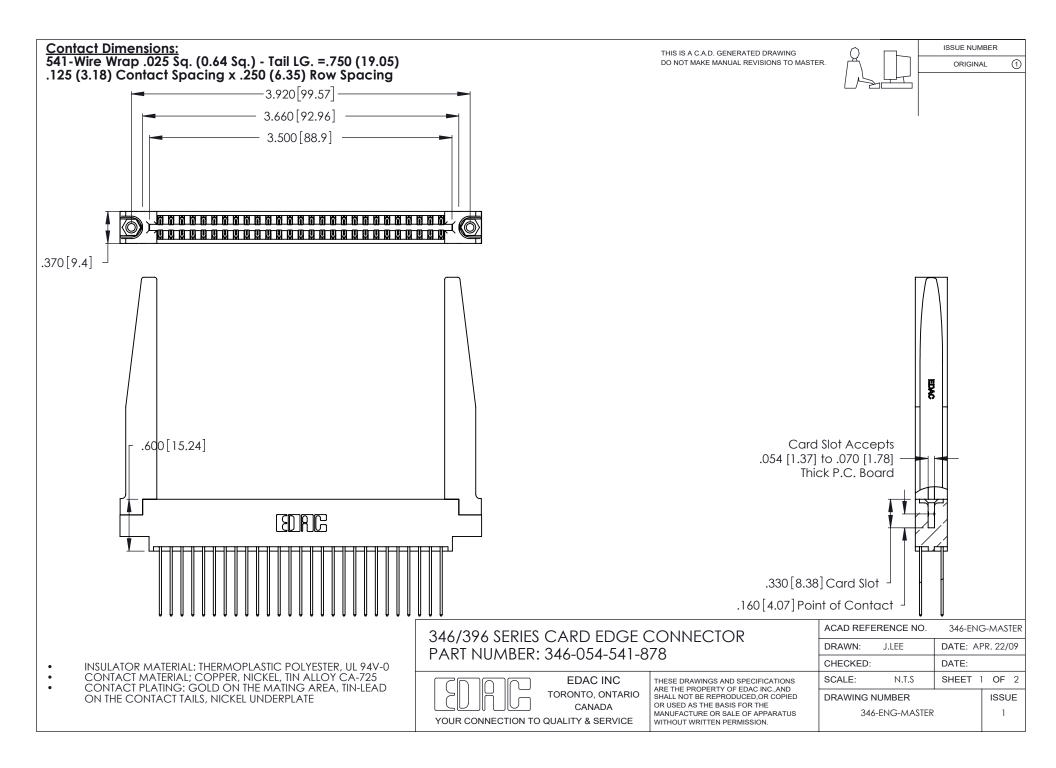

THIS IS A C.A.D. GENERATED DRAWING DO NOT MAKE MANUAL REVISIONS TO MASTER.

ISSUE NUMBER

ORIGINAL

1

**Contact Code 555** 

Contact Code 556

**Contact Code 558** 

**Contact Code 559** 

Contact Code 560

INSULATOR MATERIAL: THERMOPLASTIC POLYESTER, UL 94V-0 CONTACT MATERIAL; COPPER, NICKEL, TIN ALLOY CA-725 CONTACT PLATING: GOLD ON THE MATING AREA, TIN-LEAD

ON THE CONTACT TAILS, NICKEL UNDERPLATE

346/396 SERIES CARD EDGE CONNECTOR CONTACT CODE 555,556,558,559,560 DIMENSIONS

YOUR CONNECTION TO QUALITY & SERVICE

**EDAC INC** TORONTO, ONTARIO CANADA

THESE DRAWINGS AND SPECIFICATIONS ARE THE PROPERTY OF EDAC INC.,AND SHALL NOT BE REPRODUCED, OR COPIED OR USED AS THE BASIS FOR THE MANUFACTURE OR SALE OF APPARATUS WITHOUT WRITTEN PERMISSION.