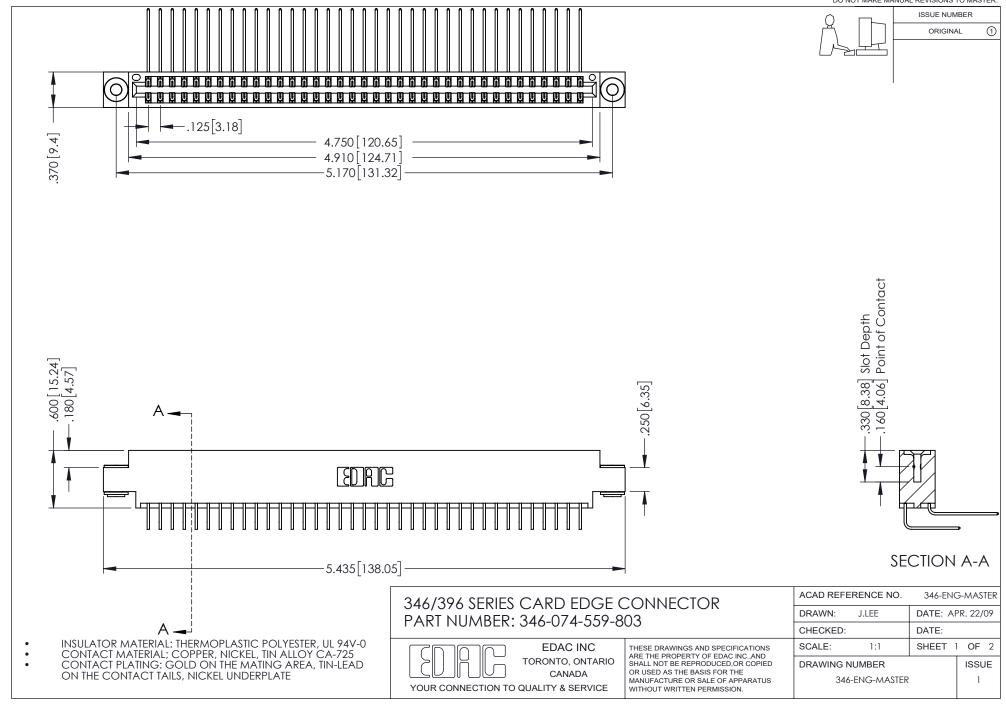

## **Contact Code 556**

INSULATOR MATERIAL: THERMOPLASTIC POLYESTER, UL 94V-0 CONTACT MATERIAL; COPPER, NICKEL, TIN ALLOY CA-725 CONTACT PLATING: GOLD ON THE MATING AREA, TIN-LEAD

ON THE CONTACT TAILS, NICKEL UNDERPLATE

## 346/396 SERIES CARD EDGE CONNECTOR CONTACT CODE 555,556,558,559,560 DIMENSIONS

YOUR CONNECTION TO QUALITY & SERVICE

**EDAC INC** TORONTO, ONTARIO CANADA

THESE DRAWINGS AND SPECIFICATIONS ARE THE PROPERTY OF EDAC INC.,AND SHALL NOT BE REPRODUCED, OR COPIED OR USED AS THE BASIS FOR THE MANUFACTURE OR SALE OF APPARATUS WITHOUT WRITTEN PERMISSION.