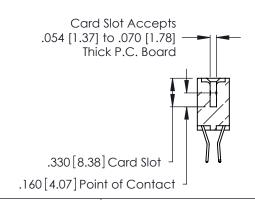

THIS IS A C.A.D. GENERATED DRAWING DO NOT MAKE MANUAL REVISIONS TO MASTER.

ISSUE NUMBER

ORIGINAL

1

**Contact Code 555** 

Contact Code 556

**Contact Code 558** 

**Contact Code 559** 

Contact Code 560

INSULATOR MATERIAL: THERMOPLASTIC POLYESTER, UL 94V-0 CONTACT MATERIAL; COPPER, NICKEL, TIN ALLOY CA-725 CONTACT PLATING: GOLD ON THE MATING AREA, TIN-LEAD

ON THE CONTACT TAILS, NICKEL UNDERPLATE

346/396 SERIES CARD EDGE CONNECTOR CONTACT CODE 555,556,558,559,560 DIMENSIONS

YOUR CONNECTION TO QUALITY & SERVICE

**EDAC INC** TORONTO, ONTARIO CANADA

THESE DRAWINGS AND SPECIFICATIONS ARE THE PROPERTY OF EDAC INC.,AND SHALL NOT BE REPRODUCED, OR COPIED OR USED AS THE BASIS FOR THE MANUFACTURE OR SALE OF APPARATUS WITHOUT WRITTEN PERMISSION.