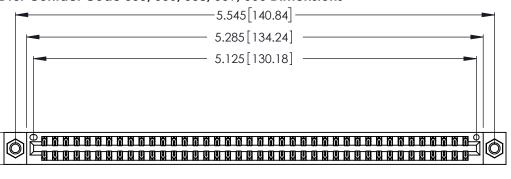

| 346/396 SERIES CARD EDGE CONNECTOR |
|------------------------------------|
| PART NUMBER: 346-080-560-807       |

**EDAC INC** TORONTO, ONTARIO CANADA

THESE DRAWINGS AND SPECIFICATIONS ARE THE PROPERTY OF EDAC INC., AND SHALL NOT BE REPRODUCED, OR COPIED OR USED AS THE BASIS FOR THE MANUFACTURE OR SALE OF APPARATUS WITHOUT WRITTEN PERMISSION.

| ACAD REFERENCE NO. |       | 346-ENG-MASTER   |      |
|--------------------|-------|------------------|------|
| DRAWN:             | J.LEE | DATE: APR. 22/09 |      |
| CHECKED:           |       | DATE:            |      |
| SCALE:             | N.T.S | SHEET            | OF 2 |
| DRAWING NUMBER     |       | ISSUE            |      |
| 346-ENG-MASTER     |       |                  | 1    |