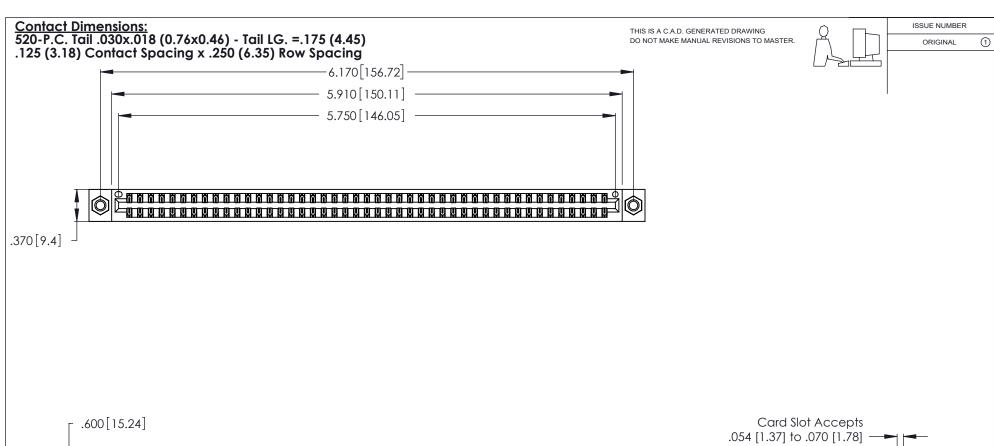

ROPIG

Thick P.C. Board .330 [8.38] Card Slot .160 [4.07] Point of Contact

INSULATOR MATERIAL: THERMOPLASTIC POLYESTER, UL 94V-0 CONTACT MATERIAL; COPPER, NICKEL, TIN ALLOY CA-725

CONTACT PLATING: GOLD ON THE MATING AREA, TIN-LEAD ON THE CONTACT TAILS, NICKEL UNDERPLATE

346/396 SERIES CARD EDGE CONNECTOR PART NUMBER: 346-090-520-207

YOUR CONNECTION TO QUALITY & SERVICE

**EDAC INC** TORONTO, ONTARIO CANADA

THESE DRAWINGS AND SPECIFICATIONS ARE THE PROPERTY OF EDAC INC., AND SHALL NOT BE REPRODUCED, OR COPIED OR USED AS THE BASIS FOR THE MANUFACTURE OR SALE OF APPARATUS WITHOUT WRITTEN PERMISSION.