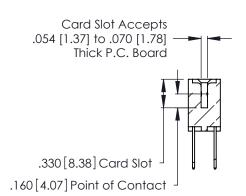

THIS IS A C.A.D. GENERATED DRAWING DO NOT MAKE MANUAL REVISIONS TO MASTER.

ISSUE NUMBER

ORIGINAL

1

**Contact Code 555** 

Contact Code 556

**Contact Code 558** 

**Contact Code 559** 

Contact Code 560

INSULATOR MATERIAL: THERMOPLASTIC POLYESTER, UL 94V-0 CONTACT MATERIAL; COPPER, NICKEL, TIN ALLOY CA-725 CONTACT PLATING: GOLD ON THE MATING AREA, TIN-LEAD

ON THE CONTACT TAILS, NICKEL UNDERPLATE

346/396 SERIES CARD EDGE CONNECTOR CONTACT CODE 555,556,558,559,560 DIMENSIONS

YOUR CONNECTION TO QUALITY & SERVICE

**EDAC INC** TORONTO, ONTARIO CANADA

THESE DRAWINGS AND SPECIFICATIONS ARE THE PROPERTY OF EDAC INC.,AND SHALL NOT BE REPRODUCED, OR COPIED OR USED AS THE BASIS FOR THE MANUFACTURE OR SALE OF APPARATUS WITHOUT WRITTEN PERMISSION.