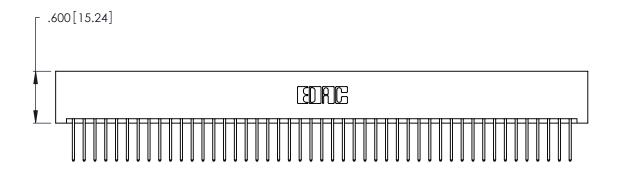

346/396 SERIES CARD EDGE CONNECTOR PART NUMBER: 346-094-522-201

YOUR CONNECTION TO QUALITY & SERVICE

**EDAC INC** TORONTO, ONTARIO CANADA

THESE DRAWINGS AND SPECIFICATIONS ARE THE PROPERTY OF EDAC INC., AND SHALL NOT BE REPRODUCED, OR COPIED OR USED AS THE BASIS FOR THE MANUFACTURE OR SALE OF APPARATUS WITHOUT WRITTEN PERMISSION.