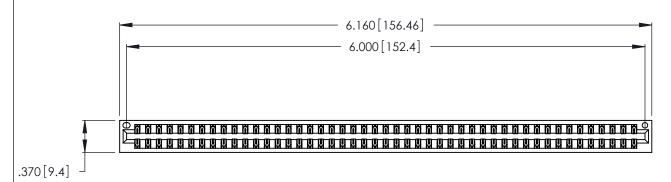

<u>Contact Dimensions:</u>
522-P.C. Tail .025 Sq. (0.64 Sq.) - Tail LG. =.440 (11.18)
.125 (3.18) Contact Spacing x .250 (6.35) Row Spacing

THIS IS A C.A.D. GENERATED DRAWING DO NOT MAKE MANUAL REVISIONS TO MASTER.

346/396 SERIES CARD EDGE CONNECTOR PART NUMBER: 346-094-522-201

YOUR CONNECTION TO QUALITY & SERVICE

**EDAC INC** TORONTO, ONTARIO CANADA

THESE DRAWINGS AND SPECIFICATIONS ARE THE PROPERTY OF EDAC INC., AND SHALL NOT BE REPRODUCED, OR COPIED OR USED AS THE BASIS FOR THE MANUFACTURE OR SALE OF APPARATUS WITHOUT WRITTEN PERMISSION.