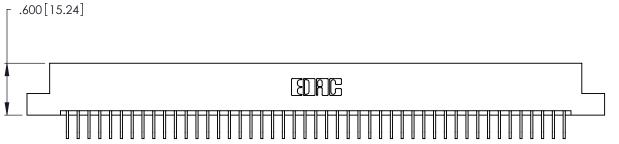

Contact Dimensions:
558-90 Degree Bend (Code 541 Contacts)
See Sheet 2 for Contact Code 555, 556, 558, 559, 560 Dimensions ISSUE NUMBER THIS IS A C.A.D. GENERATED DRAWING DO NOT MAKE MANUAL REVISIONS TO MASTER. ORIGINAL 1 -6.420[163.07] 6.160[156.46] 6.000 [152.4] .370 [9.4]

INSULATOR MATERIAL: THERMOPLASTIC POLYESTER, UL 94V-0 CONTACT MATERIAL; COPPER, NICKEL, TIN ALLOY CA-725

CONTACT PLATING: GOLD ON THE MATING AREA, TIN-LEAD ON THE CONTACT TAILS, NICKEL UNDERPLATE

| 346/396 SERIES CARD EDGE CONNECTOR |
|------------------------------------|
| PART NUMBER: 346-094-558-204       |