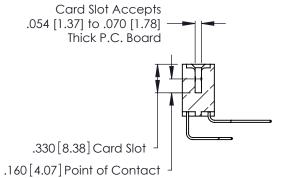

THIS IS A C.A.D. GENERATED DRAWING DO NOT MAKE MANUAL REVISIONS TO MASTER.

ISSUE NUMBER

ORIGINAL

1

**Contact Code 555** 

Contact Code 556

**Contact Code 558** 

**Contact Code 559** 

**Contact Code 560** 

INSULATOR MATERIAL: THERMOPLASTIC POLYESTER, UL 94V-0 CONTACT MATERIAL; COPPER, NICKEL, TIN ALLOY CA-725 CONTACT PLATING: GOLD ON THE MATING AREA, TIN-LEAD

ON THE CONTACT TAILS, NICKEL UNDERPLATE