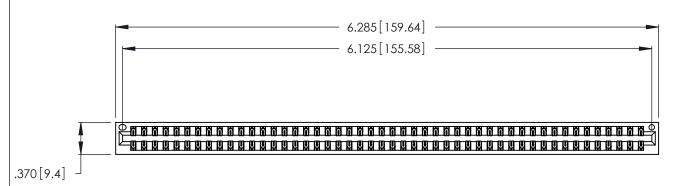

<u>Contact Dimensions:</u>
520-P.C. Tail .030x.018 (0.76x0.46) - Tail LG. = .175 (4.45)
.125 (3.18) Contact Spacing x .250 (6.35) Row Spacing

THIS IS A C.A.D. GENERATED DRAWING DO NOT MAKE MANUAL REVISIONS TO MASTER.

346/396 SERIES CARD EDGE CONNECTOR PART NUMBER: 346-096-520-201

YOUR CONNECTION TO QUALITY & SERVICE

**EDAC INC** TORONTO, ONTARIO CANADA

THESE DRAWINGS AND SPECIFICATIONS ARE THE PROPERTY OF EDAC INC., AND SHALL NOT BE REPRODUCED, OR COPIED OR USED AS THE BASIS FOR THE MANUFACTURE OR SALE OF APPARATUS WITHOUT WRITTEN PERMISSION.