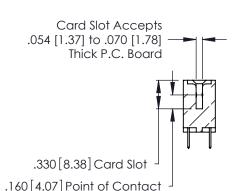

THIS IS A C.A.D. GENERATED DRAWING DO NOT MAKE MANUAL REVISIONS TO MASTER.

ISSUE NUMBER

ORIGINAL

1

**Contact Code 555** 

Contact Code 556

**Contact Code 558** 

**Contact Code 559** 

Contact Code 560

INSULATOR MATERIAL: THERMOPLASTIC POLYESTER, UL 94V-0 CONTACT MATERIAL; COPPER, NICKEL, TIN ALLOY CA-725 CONTACT PLATING: GOLD ON THE MATING AREA, TIN-LEAD ON THE CONTACT TAILS, NICKEL UNDERPLATE

346/396 SERIES CARD EDGE CONNECTOR CONTACT CODE 555,556,558,559,560 DIMENSIONS

YOUR CONNECTION TO QUALITY & SERVICE

**EDAC INC** TORONTO, ONTARIO CANADA

THESE DRAWINGS AND SPECIFICATIONS ARE THE PROPERTY OF EDAC INC.,AND SHALL NOT BE REPRODUCED, OR COPIED OR USED AS THE BASIS FOR THE MANUFACTURE OR SALE OF APPARATUS WITHOUT WRITTEN PERMISSION.