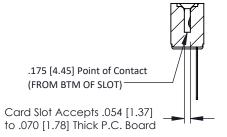

## SECTION A-A

| 307 / 357 Card Edge Connector<br>Part Number: 357-009-547-104 |                            |                                                                                                                                                                                                 | ACAD REFERENCE NO. 307 ENG MASTER |             |                  |        |
|---------------------------------------------------------------|----------------------------|-------------------------------------------------------------------------------------------------------------------------------------------------------------------------------------------------|-----------------------------------|-------------|------------------|--------|
|                                                               |                            |                                                                                                                                                                                                 | DRAWN:                            | J.LEE       | DATE: AUG. 11/09 |        |
|                                                               |                            |                                                                                                                                                                                                 | CHECKED:                          |             | DATE:            |        |
| OUR CONNECTION TO                                             | TORONTO, ONTARIO<br>CANADA | THESE DRAWINGS AND SPECIFICATIONS ARE THE PROPERTY OF EDAC INC.,AND SHALL NOT BE REPRODUCED,OR COPIED OR USED AS THE BASIS FOR THE MANUFACTURE OR SALE OF APPARATUS WITHOUT WRITTEN PERMISSION. | SCALE:                            | NTS         | SHEET            | 1 OF 3 |
|                                                               |                            |                                                                                                                                                                                                 | DRAWING                           | NUMBER      |                  | ISSUE  |
|                                                               |                            |                                                                                                                                                                                                 | 3                                 | 07 Assembly |                  | 1      |