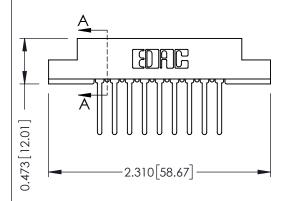

## SECTION A-A

| 307 / 357 Card Edge Connector<br>Part Number: 357-009-547-104 |                            |                                                                                                                                                                                                 | ACAD REFERENCE NO. 307 ENG MASTER |             |                  |        |
|---------------------------------------------------------------|----------------------------|-------------------------------------------------------------------------------------------------------------------------------------------------------------------------------------------------|-----------------------------------|-------------|------------------|--------|
|                                                               |                            |                                                                                                                                                                                                 | DRAWN:                            | J.LEE       | DATE: AUG. 11/09 |        |
|                                                               |                            |                                                                                                                                                                                                 | CHECKED:                          |             | DATE:            |        |
| OUR CONNECTION TO                                             | TORONTO, ONTARIO<br>CANADA | THESE DRAWINGS AND SPECIFICATIONS ARE THE PROPERTY OF EDAC INC.,AND SHALL NOT BE REPRODUCED,OR COPIED OR USED AS THE BASIS FOR THE MANUFACTURE OR SALE OF APPARATUS WITHOUT WRITTEN PERMISSION. | SCALE:                            | NTS         | SHEET            | 1 OF 3 |
|                                                               |                            |                                                                                                                                                                                                 | DRAWING                           | NUMBER      |                  | ISSUE  |
|                                                               |                            |                                                                                                                                                                                                 | 3                                 | 07 Assembly |                  | 1      |