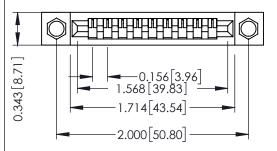

## SECTION A-A

| 307 / 357 Card Edge Connector<br>Part Number: 357-009-547-104 |                            |                                                                                                                                                                                                 | ACAD REFERENCE NO. 307 ENG MASTER |             |                  |        |
|---------------------------------------------------------------|----------------------------|-------------------------------------------------------------------------------------------------------------------------------------------------------------------------------------------------|-----------------------------------|-------------|------------------|--------|
|                                                               |                            |                                                                                                                                                                                                 | DRAWN:                            | J.LEE       | DATE: AUG. 11/09 |        |
|                                                               |                            |                                                                                                                                                                                                 | CHECKED:                          |             | DATE:            |        |
| OUR CONNECTION TO                                             | TORONTO, ONTARIO<br>CANADA | THESE DRAWINGS AND SPECIFICATIONS ARE THE PROPERTY OF EDAC INC.,AND SHALL NOT BE REPRODUCED,OR COPIED OR USED AS THE BASIS FOR THE MANUFACTURE OR SALE OF APPARATUS WITHOUT WRITTEN PERMISSION. | SCALE:                            | NTS         | SHEET            | 1 OF 3 |
|                                                               |                            |                                                                                                                                                                                                 | DRAWING                           | NUMBER      |                  | ISSUE  |
|                                                               |                            |                                                                                                                                                                                                 | 3                                 | 07 Assembly |                  | 1      |