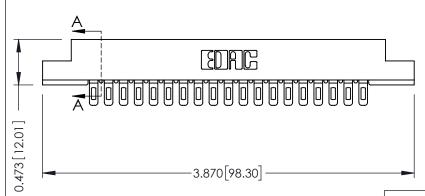

## SECTION A-A

.175 [4.45] Point of Contact (FROM BTM OF SLOT) Card Slot Accepts .054 [1.37] to .070 [1.78] Thick P.C. Board

**See Accompanying Pages for:** 

- **Contact Bend Details**
- **Mounting Options**