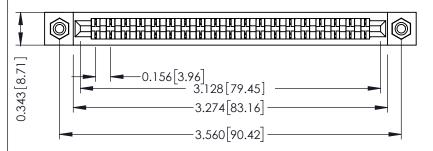

**Mounting Option** #4-40 Unified Threaded Inserts **Contact Detail** 

Wire Hole .089x.014(2.29x0.36) - Tail LG=.213(5.41) .156 [3.96] Contact Spacing x .200 [5.08] Row Spacing

THIS IS A C.A.D. GENERATED DRAWING DO NOT MAKE MANUAL REVISIONS TO MASTER.