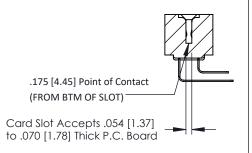

## SECTION A-A

**See Accompanying Pages for:** 

- **Contact Bend Details**
- **Mounting Options**

307 / 357 Card Edge Connector Part Number: 357-038-459-108

**EDAC INC** TORONTO, ONTARIO CANADA

THESE DRAWINGS AND SPECIFICATIONS ARE THE PROPERTY OF EDAC INC., AND SHALL NOT BE REPRODUCED, OR COPIED OR USED AS THE BASIS FOR THE MANUFACTURE OR SALE OF APPARATUS WITHOUT WRITTEN PERMISSION.