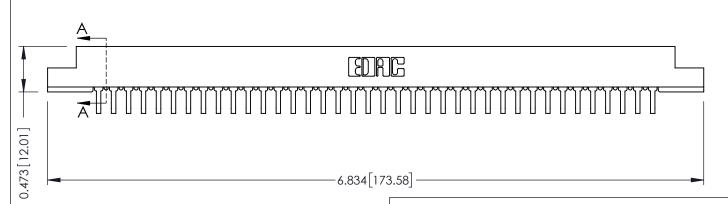

## SECTION A-A

**See Accompanying Pages for:** 

- **Contact Bend Details**
- **Mounting Options**

307 / 357 Card Edge Connector Part Number: 357-038-459-108

**EDAC INC** TORONTO, ONTARIO CANADA

THESE DRAWINGS AND SPECIFICATIONS ARE THE PROPERTY OF EDAC INC., AND SHALL NOT BE REPRODUCED, OR COPIED OR USED AS THE BASIS FOR THE MANUFACTURE OR SALE OF APPARATUS WITHOUT WRITTEN PERMISSION.