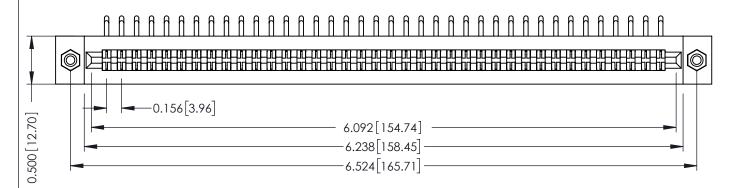

**Mounting Option** #4-40 Unified Threaded Inserts **Contact Detail** 

90 Degree Bend (Code 422 and 440 Contacts) .156 [3.96] Contact Spacing x .200 [5.08] Row Spacing

THIS IS A C.A.D. GENERATED DRAWING DO NOT MAKE MANUAL REVISIONS TO MASTER.

## SECTION A-A

**See Accompanying Pages for:** 

- **Contact Bend Details**
- **Mounting Options**

307 / 357 Card Edge Connector Part Number: 357-038-459-108

**EDAC INC** TORONTO, ONTARIO CANADA

THESE DRAWINGS AND SPECIFICATIONS ARE THE PROPERTY OF EDAC INC., AND SHALL NOT BE REPRODUCED, OR COPIED OR USED AS THE BASIS FOR THE MANUFACTURE OR SALE OF APPARATUS WITHOUT WRITTEN PERMISSION.