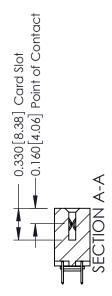

ISSUE NUMBER

ORIGINAL

1

| 337 / 387 Series Card Edge                                            | ACAD REFERENCE NO.                                                                                                                                                                               | 337 ENG MASTER |                  |               |
|-----------------------------------------------------------------------|--------------------------------------------------------------------------------------------------------------------------------------------------------------------------------------------------|----------------|------------------|---------------|
| Contact Bend Detail                                                   |                                                                                                                                                                                                  | DRAWN: J.LEE   | DATE: OCT. 06/09 |               |
|                                                                       |                                                                                                                                                                                                  | CHECKED:       | DATE:            |               |
| EDAC INC TORONTO, ONTARIO CANADA YOUR CONNECTION TO QUALITY & SERVICE | THESE DRAWINGS AND SPECIFICATIONS ARE THE PROPERTY OF EDAC INC.,AND SHALL NOT BE REPRODUCED, OR COPIED OR USED AS THE BASIS FOR THE MANUFACTURE OR SALE OF APPARATUS WITHOUT WRITTEN PERMISSION. | SCALE: NTS     | SHEET            | 2 <b>OF</b> 3 |
|                                                                       |                                                                                                                                                                                                  | DRAWING NUMBER |                  | ISSUE         |
|                                                                       |                                                                                                                                                                                                  | 337 Assembly   |                  | 1             |