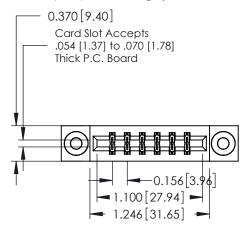

## **Contact Detail**

520-P.C. Tail .030x.018(0.76x0.46) - Tail LG=.175(4.45) .156 [3.96] Contact Spacing x .200 [5.08] Row Spacing

THIS IS A C.A.D. GENERATED DRAWING DO NOT MAKE MANUAL REVISIONS TO MASTER.