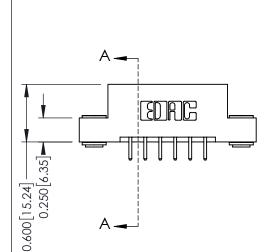

## **Mounting Option**

03-.116 (2.95) I.D. Floating Eyelets



## **Contact Detail**

520-P.C. Tail .030x.018(0.76x0.46) - Tail LG=.175(4.45) .156 [3.96] Contact Spacing x .200 [5.08] Row Spacing

THIS IS A C.A.D. GENERATED DRAWING DO NOT MAKE MANUAL REVISIONS TO MASTER.



ISSUE NUMBER

ORIGINAL

1





## **See Accompanying Pages for:**

- **Contact Bend Details**
- **Mounting Options**

| 337 / 387 Series Card Edge Connector |
|--------------------------------------|
| Part Number: 387-012-520-203         |



**EDAC INC** TORONTO, ONTARIO CANADA

THESE DRAWINGS AND SPECIFICATIONS ARE THE PROPERTY OF EDAC INC., AND SHALL NOT BE REPRODUCED, OR COPIED OR USED AS THE BASIS FOR THE MANUFACTURE OR SALE OF APPARATUS WITHOUT WRITTEN PERMISSION.

| ACAD REFERENCE NO. | NCE NO. 337 ENG MASTER |  |  |
|--------------------|------------------------|--|--|
| DRAWN: J.LEE       | DATE: OCT. 06/09       |  |  |
| CHECKED:           | DATE:                  |  |  |
| SCALE: NTS         | SHEET 1 OF 3           |  |  |
| DRAWING NUMBER     | ISSUE                  |  |  |
| 337 Assembly       | 1