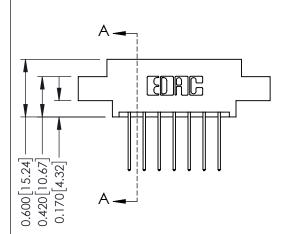

## **Mounting Option**

04-.156 (3.96) Dia. Mounting Holes



## **Contact Detail**

540-Wire Wrap .025 Sq.(0.64 Sq.) - Tail LG=.560(14.22) .156 [3.96] Contact Spacing x .200 [5.08] Row Spacing

THIS IS A C.A.D. GENERATED DRAWING DO NOT MAKE MANUAL REVISIONS TO MASTER.



ISSUE NUMBER ORIGINAL 1





## **See Accompanying Pages for:**

- **Contact Bend Details**
- **Mounting Options**

| 337 / 387 Series Card Edge Connector |
|--------------------------------------|
| Part Number: 387-014-540-804         |



**EDAC INC** TORONTO, ONTARIO CANADA

THESE DRAWINGS AND SPECIFICATIONS ARE THE PROPERTY OF EDAC INC.,AND SHALL NOT BE REPRODUCED, OR COPIED OR USED AS THE BASIS FOR THE MANUFACTURE OR SALE OF APPARATUS WITHOUT WRITTEN PERMISSION.

| ACAD REFERENCE NO. 337 ENG MAS |                  |  |  |
|--------------------------------|------------------|--|--|
| DRAWN: J.LEE                   | DATE: OCT. 06/09 |  |  |
| CHECKED:                       | DATE:            |  |  |
| SCALE: NTS                     | SHEET 1 OF 3     |  |  |
| DRAWING NUMBER                 | ISSUE            |