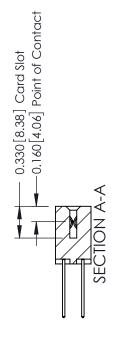

## **Contact Detail**

540-Wire Wrap .025 Sq.(0.64 Sq.) - Tail LG=.560(14.22) .156 [3.96] Contact Spacing x .200 [5.08] Row Spacing

THIS IS A C.A.D. GENERATED DRAWING DO NOT MAKE MANUAL REVISIONS TO MASTER.

ISSUE NUMBER

ORIGINAL

1

| 337 / 387 Series Card Edge (                                          | ACAD REFERENCE NO.                                                                                                                                                                                | 337 ENG MASTER |                  |               |
|-----------------------------------------------------------------------|---------------------------------------------------------------------------------------------------------------------------------------------------------------------------------------------------|----------------|------------------|---------------|
| Contact Bend Detail                                                   |                                                                                                                                                                                                   | DRAWN: J.LEE   | DATE: OCT. 06/09 |               |
|                                                                       |                                                                                                                                                                                                   | CHECKED:       | DATE:            |               |
| EDAC INC TORONTO, ONTARIO CANADA YOUR CONNECTION TO QUALITY & SERVICE | THESE DRAWINGS AND SPECIFICATIONS ARE THE PROPERTY OF EDAC INC., AND SHALL NOT BE REPRODUCED, OR COPIED OR USED AS THE BASIS FOR THE MANUFACTURE OR SALE OF APPARATUS WITHOUT WRITTEN PERMISSION. | SCALE: NTS     | SHEET            | 2 <b>OF</b> 3 |
|                                                                       |                                                                                                                                                                                                   | DRAWING NUMBER |                  | ISSUE         |
|                                                                       |                                                                                                                                                                                                   | 337 Assembly   |                  | 1             |