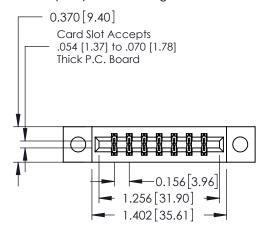

## **See Accompanying Pages for:**

- **Contact Bend Details**
- **Mounting Options**

| 337 / 387 Series Card Edge Connector |
|--------------------------------------|
| Part Number: 387-014-540-804         |