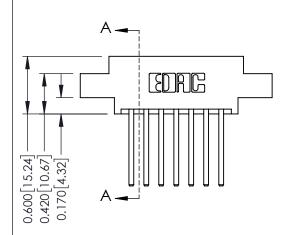

## **Mounting Option**

04-.156 (3.96) Dia. Mounting Holes

## **Contact Detail**

THIS IS A C.A.D. GENERATED DRAWING 544-Wire Wrap .050x.025(1.27x0.64) - Tail LG=.750(19.05)po not make manual revisions to master. .156 [3.96] Contact Spacing x .200 [5.08] Row Spacing