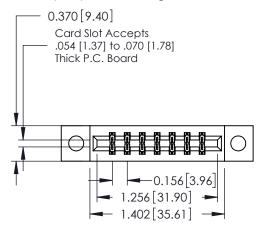

## **See Accompanying Pages for:**

- **Contact Bend Details**
- **Mounting Options**

| 337 / 387 Series Card Edge Connector |
|--------------------------------------|
| Part Number: 387-014-544-804         |