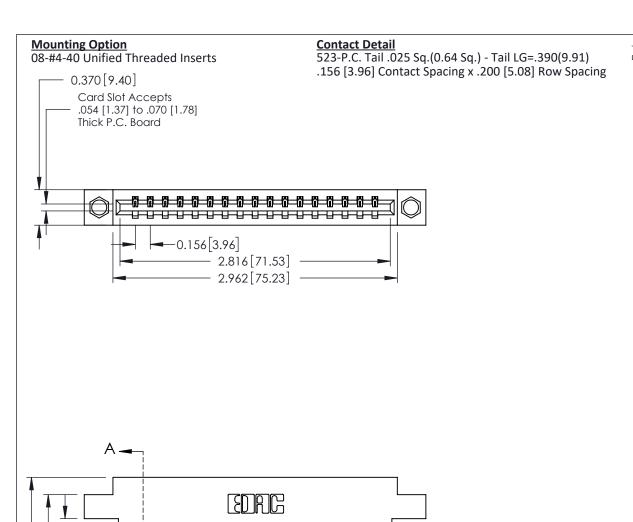

0.600 [15.24] -0.420 [10.67] -0.170 [4.32] -

**See Accompanying Pages for:** 

**Mounting Options** 

**Contact Bend Details** 

THIS IS A C.A.D. GENERATED DRAWING DO NOT MAKE MANUAL REVISIONS TO MASTER.

ISSUE NUMBER

ORIGINAL

337 / 387 Series Card Edge Connector Part Number: 387-017-523-608

YOUR CONNECTION TO QUALITY & SERVICE

**EDAC INC** TORONTO, ONTARIO CANADA

THESE DRAWINGS AND SPECIFICATIONS ARE THE PROPERTY OF EDAC INC., AND SHALL NOT BE REPRODUCED, OR COPIED OR USED AS THE BASIS FOR THE MANUFACTURE OR SALE OF APPARATUS WITHOUT WRITTEN PERMISSION.

| ACAD REFERENCE NO. | NCE NO. 337 ENG MASTER |  |  |
|--------------------|------------------------|--|--|
| DRAWN: J.LEE       | DATE: OCT. 06/09       |  |  |
| CHECKED:           | DATE:                  |  |  |
| SCALE: NTS         | SHEET 1 OF 3           |  |  |
| DRAWING NUMBER     | ISSUE                  |  |  |
| 337 Assembly       | 1                      |  |  |