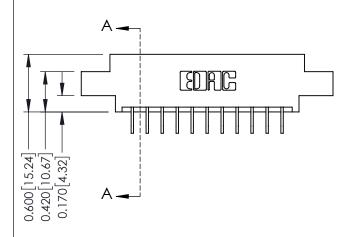

**Mounting Option** 

04-.156 (3.96) Dia. Mounting Holes

**Contact Detail** 

559-90 Degree Bend (Code 541 Contacts) .156 [3.96] Contact Spacing x .200 [5.08] Row Spacing

THIS IS A C.A.D. GENERATED DRAWING DO NOT MAKE MANUAL REVISIONS TO MASTER.