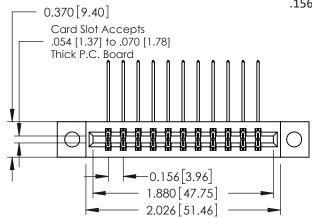

## **See Accompanying Pages for:**

- **Contact Bend Details**
- **Mounting Options**

| 337 / 387 Series Card Edge Connector |
|--------------------------------------|
| Part Number: 387-022-559-804         |

| • 0.330 [8.38] Card Slot<br>• 0.160 [4.06] Point of Contact | SECTION A-A                                                                                                                                                                                                                                                                                                                                                                                                                                                                                                                                                                                                                                                                                                                                                                                                                                                                                                                                                                                                                                                                                                                                                                                                                                                                                                                                                                                                                                                                                                                                                                                                                                                                                                                                                                                                                                                                                                                                                                                                                                                                                                                    |
|-------------------------------------------------------------|--------------------------------------------------------------------------------------------------------------------------------------------------------------------------------------------------------------------------------------------------------------------------------------------------------------------------------------------------------------------------------------------------------------------------------------------------------------------------------------------------------------------------------------------------------------------------------------------------------------------------------------------------------------------------------------------------------------------------------------------------------------------------------------------------------------------------------------------------------------------------------------------------------------------------------------------------------------------------------------------------------------------------------------------------------------------------------------------------------------------------------------------------------------------------------------------------------------------------------------------------------------------------------------------------------------------------------------------------------------------------------------------------------------------------------------------------------------------------------------------------------------------------------------------------------------------------------------------------------------------------------------------------------------------------------------------------------------------------------------------------------------------------------------------------------------------------------------------------------------------------------------------------------------------------------------------------------------------------------------------------------------------------------------------------------------------------------------------------------------------------------|
| 1                                                           | SECTION SECTIO |