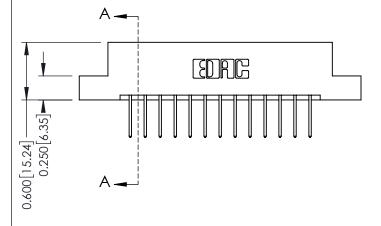

ISSUE NUMBER

ORIGINAL

1

| 337 / 387 Series Card Edge                                            | ACAD REFERENCE NO.                                                                                                                                                                              | 337 ENG MASTER |                  |               |
|-----------------------------------------------------------------------|-------------------------------------------------------------------------------------------------------------------------------------------------------------------------------------------------|----------------|------------------|---------------|
| Contact Bend Detail                                                   | 3                                                                                                                                                                                               |                | DATE: OCT. 06/09 |               |
| Corridor Beria Delaii                                                 |                                                                                                                                                                                                 | CHECKED:       | DATE:            |               |
| EDAC INC TORONTO, ONTARIO CANADA YOUR CONNECTION TO QUALITY & SERVICE | THESE DRAWINGS AND SPECIFICATIONS ARE THE PROPERTY OF EDAC INC.,AND SHALL NOT BE REPRODUCED,OR COPIED OR USED AS THE BASIS FOR THE MANUFACTURE OR SALE OF APPARATUS WITHOUT WRITTEN PERMISSION. | SCALE: NTS     | SHEET            | 2 <b>OF</b> 3 |
|                                                                       |                                                                                                                                                                                                 | DRAWING NUMBER |                  | ISSUE         |
|                                                                       |                                                                                                                                                                                                 | 337 Assembly   |                  | 1             |