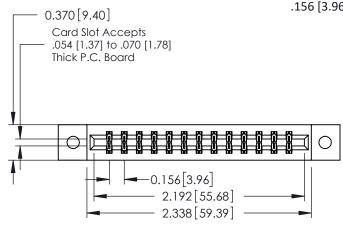

## **Mounting Option Contact Detail** 02-.128 (3.25) Dia. Mounting Holes .156 [3.96] Contact Spacing x .200 [5.08] Row Spacing - 0.370[9.40] Card Slot Accepts .054 [1.37] to .070 [1.78] Thick P.C. Board

THIS IS A C.A.D. GENERATED DRAWING 523-P.C. Tail .025 Sq.(0.64 Sq.) - Tail LG=.390(9.91) DO NOT MAKE MANUAL REVISIONS TO MASTER.

ISSUE NUMBER

ORIGINAL

1

0.160 [4.06] Point of Contact Card Slot 0.330 [8.38]

**See Accompanying Pages for:** 

- **Contact Bend Details**
- **Mounting Options**

| 337 / 387 Series Card Edge Connector |
|--------------------------------------|
| Part Number: 387-026-523-202         |