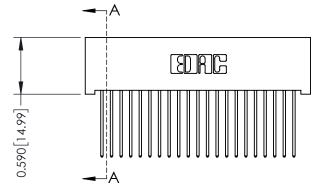

## **See Accompanying Pages for:**

- **Contact Bend Details**
- **Mounting Options**

| 342 / 392 Card Edge Connector |
|-------------------------------|
| Part Number: 392-042-542-201  |

342 ENG MASTER DATE: OCT. 06/09 J.LEE NTS SHEET 1 OF 3