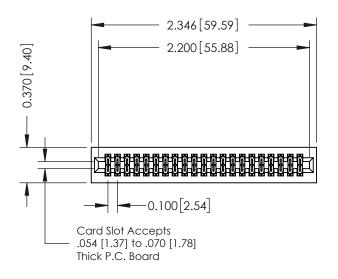

542-Wire Wrap .025 Sq.(0.64 Sq.) - Tail LG=.655(16.64) .100 [2.54] Contact Spacing x .200 [5.08] Row Spacing

1

## 0.240 [6.10] Point of Contact 0.410[10.41] **SECTION A-A**

## **See Accompanying Pages for:**

- **Contact Bend Details**
- **Mounting Options**

| 342 / 392 Card Edge Connector |
|-------------------------------|
| Part Number: 392-042-542-201  |

342 ENG MASTER DATE: OCT. 06/09 J.LEE NTS SHEET 1 OF 3