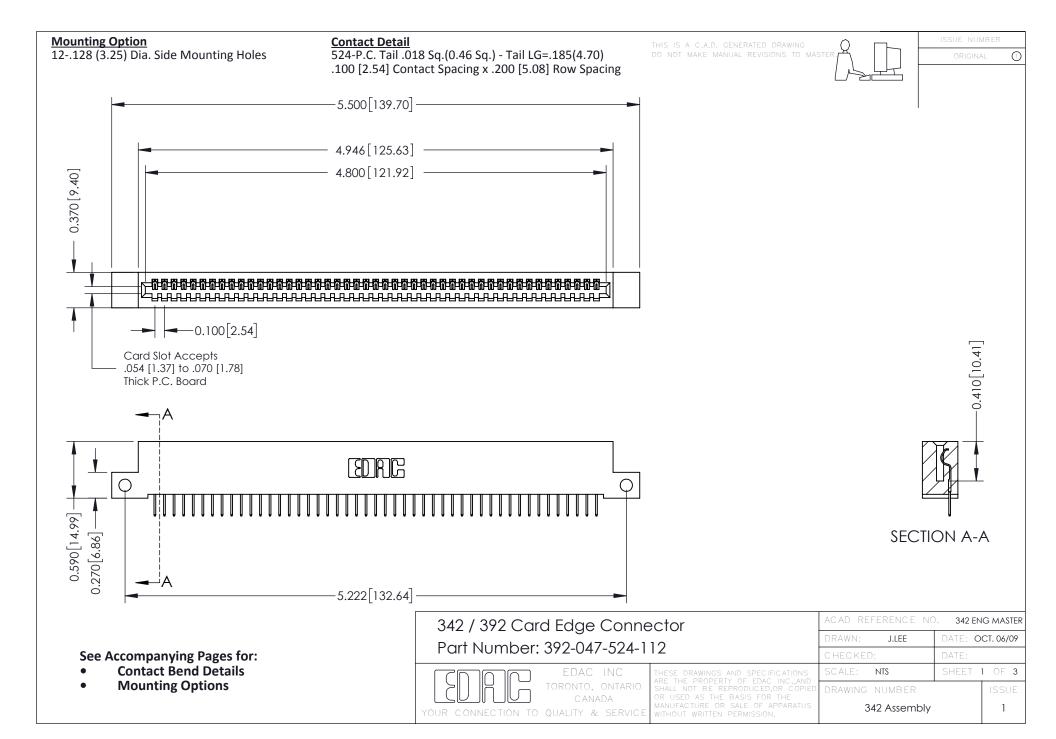

THIS IS A C.A.D. GENERATED DRAWING DO NOT MAKE MANUAL REVISIONS TO MASTER. ISSUE NUMBER

ORIGINAL

1



| 342 / 392 Series Card Edge Connector<br>Contact Bend Detail |                                                                                                                                                                                                  | ACAD REFERENCE NO. 342 ENG MASTER |             |                  |        |
|-------------------------------------------------------------|--------------------------------------------------------------------------------------------------------------------------------------------------------------------------------------------------|-----------------------------------|-------------|------------------|--------|
|