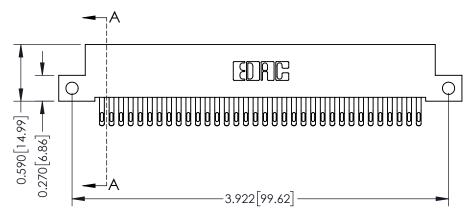

## **See Accompanying Pages for:**

- **Contact Bend Details**
- **Mounting Options**

342 / 392 Card Edge Connector Part Number: 392-068-555-212

| ACAD REFERENCE NO. 342 ENG MASTER |                  |  |  |  |
|-----------------------------------|------------------|--|--|--|
| DRAWN: J.LEE                      | DATE: OCT. 06/09 |  |  |  |
| CHECKED:                          | DATE:            |  |  |  |
| SCALE: NTS                        | SHEET 1 OF 3     |  |  |  |
| DRAWING NUMBER                    | ISSUE            |  |  |  |

THIS IS A C.A.D. GENERATED DRAWING DO NOT MAKE MANUAL REVISIONS TO MASTER

ISSUE NUMBER

ORIGINAL

1

| 342 / 392 Card Edge Connector<br>Mounting Options |                                                                                                                                     | ACAD REFERENCE NO. 342 ENG MASTER |                         |        |  |
|---------------------------------------------------|-------------------------------------------------------------------------------------------------------------------------------------|-----------------------------------|-------------------------|--------|--|
|                                                   |                                                                                                                                     | DRAWN: J.LEE                      | DATE: <b>OCT. 06/09</b> |        |  |
|                                                   |                                                                                                                                     | CHECKED:                          | DATE:                   |        |  |
| EDAC INC                                          | ARE THE PROPERTY OF EDAC INC.,AND — SHALL NOT BE REPRODUCED,OR COPIED OR USED AS THE BASIS FOR THE MANUFACTURE OR SALE OF APPARATUS | SCALE: NTS                        | SHEET :                 | 3 OF 3 |  |
| TORONTO, ONTARIO                                  |                                                                                                                                     | DRAWING NUMBER                    | •                       | ISSUE  |  |
| YOUR CONNECTION TO QUALITY & SERVICE              |                                                                                                                                     | 342 Assembly                      |                         | 1      |  |