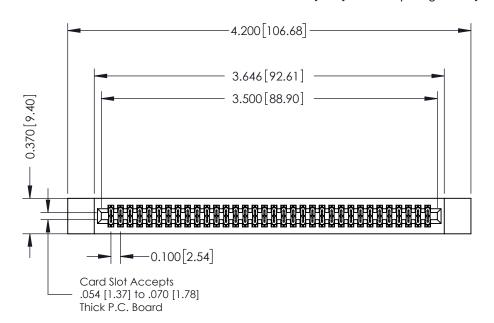

## **See Accompanying Pages for:**

- **Contact Bend Details**
- **Mounting Options**

342 / 392 Card Edge Connector Part Number: 392-068-555-212

| ACAD REFERENCE NO. 342 ENG MASTER |                  |  |  |  |
|-----------------------------------|------------------|--|--|--|
| DRAWN: J.LEE                      | DATE: OCT. 06/09 |  |  |  |
| CHECKED:                          | DATE:            |  |  |  |
| SCALE: NTS                        | SHEET 1 OF 3     |  |  |  |
| DRAWING NUMBER                    | ISSUE            |  |  |  |

342 Assembly

THIS IS A C.A.D. GENERATED DRAWING DO NOT MAKE MANUAL REVISIONS TO MASTER. ISSUE NUMBER

ORIGINAL

1

| 342 / 392 Series Card Edge Connector<br>Contact Bend Detail |                                                                                                                                   | ACAD REFERENCE NO. 342 ENG MASTER |             |                  |        |
|-------------------------------------------------------------|-----------------------------------------------------------------------------------------------------------------------------------|-----------------------------------|-------------|------------------|--------|
|                                                             |                                                                                                                                   | DRAWN:                            | J.LEE       | DATE: OCT. 06/09 |        |
|                                                             |                                                                                                                                   | CHECKED:                          |             | DATE:            |        |
| EDAC INC                                                    | ARE THE PROPERTY OF EDAC INC.,AND SHALL NOT BE REPRODUCED,OR COPIED OR USED AS THE BASIS FOR THE MANUFACTURE OR SALE OF APPARATUS | SCALE:                            | NTS         | SHEET :          | 2 OF 3 |
| TORONTO, ONTARIO                                            |                                                                                                                                   | DRAWING                           | NUMBER      |                  | ISSUE  |
| YOUR CONNECTION TO QUALITY & SERVICE                        |                                                                                                                                   | 3                                 | 42 Assembly |                  | 1      |