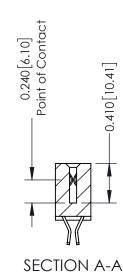

**Mounting Option** 

12-.128 (3.25) Dia. Side Mounting Holes

**Contact Detail** 

555-Extender Board Bend (Code 500 Contacts) .100 [2.54] Contact Spacing x .200 [5.08] Row Spacing

342 Assembly

THIS IS A C.A.D. GENERATED DRAWING DO NOT MAKE MANUAL REVISIONS TO MASTER. ISSUE NUMBER

ORIGINAL

1

| 342 / 392 Series Card Edge Connector<br>Contact Bend Detail |                                                                                                                                   | ACAD REFERENCE NO. 342 ENG MASTER |             |                  |        |
|-------------------------------------------------------------|-----------------------------------------------------------------------------------------------------------------------------------|-----------------------------------|-------------|------------------|--------|
|                                                             |                                                                                                                                   | DRAWN:                            | J.LEE       | DATE: OCT. 06/09 |        |
|                                                             |                                                                                                                                   | CHECKED:                          |             | DATE:            |        |
| EDAC INC                                                    | ARE THE PROPERTY OF EDAC INC.,AND SHALL NOT BE REPRODUCED,OR COPIED OR USED AS THE BASIS FOR THE MANUFACTURE OR SALE OF APPARATUS | SCALE:                            | NTS         | SHEET :          | 2 OF 3 |
| TORONTO, ONTARIO                                            |                                                                                                                                   | DRAWING                           | NUMBER      |                  | ISSUE  |
| YOUR CONNECTION TO QUALITY & SERVICE                        |                                                                                                                                   | 3                                 | 42 Assembly |                  | 1      |