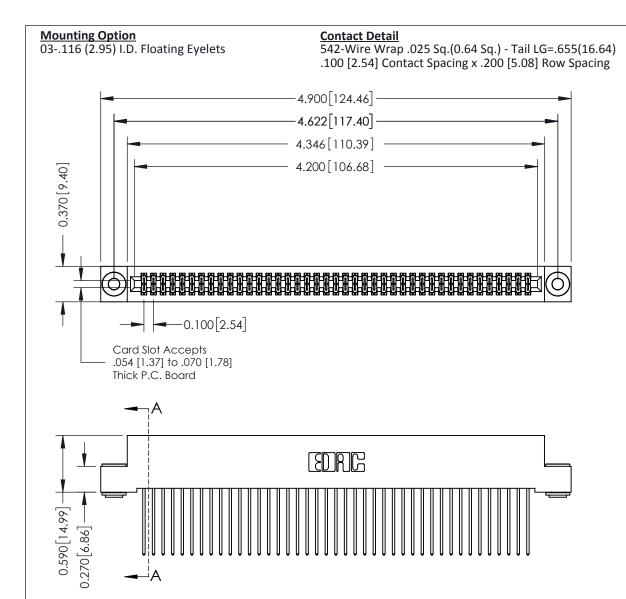

## **See Accompanying Pages for:**

- **Contact Bend Details**
- **Mounting Options**

342 / 392 Card Edge Connector Part Number: 392-082-542-203

YOUR CONNECTION TO QUALITY & SERVICE

342 ENG MASTER J.LEE DATE: OCT. 06/09 SHEET 1 OF 3

342 Assembly

THIS IS A C.A.D. GENERATED DRAWING DO NOT MAKE MANUAL REVISIONS TO MASTER. ISSUE NUMBER

ORIGINAL

1

| 342 / 392 Series Card Edge Connector<br>Contact Bend Detail |                                                                                                                                                                                                  | ACAD REFERENCE NO. 342 ENG MASTER |             |                  |        |
|-------------------------------------------------------------|--------------------------------------------------------------------------------------------------------------------------------------------------------------------------------------------------|-----------------------------------|-------------|------------------|--------|
|                                                             |                                                                                                                                                                                                  | DRAWN:                            | J.LEE       | DATE: OCT. 06/09 |        |
|                                                             |                                                                                                                                                                                                  | CHECKED:                          |             | DATE:            |        |
| TORONTO, ONTARIO                                            | THESE DRAWINGS AND SPECIFICATIONS ARE THE PROPERTY OF EDAC INC. AND SHALL NOT BE REPRODUCED, OR COPIED OR USED AS THE BASIS FOR THE MANUFACTURE OR SALE OF APPARATUS WITHOUT WRITTEN PERMISSION. | SCALE:                            | NTS         | SHEET :          | 2 OF 3 |
|                                                             |                                                                                                                                                                                                  | DRAWING                           | NUMBER      |                  | ISSUE  |
| YOUR CONNECTION TO QUALITY & SERVICE                        |                                                                                                                                                                                                  | 3                                 | 42 Assembly |                  | 1      |

THIS IS A C.A.D. GENERATED DRAWING DO NOT MAKE MANUAL REVISIONS TO MASTER

ISSUE NUMBER

ORIGINAL

1

| 342 / 392 Card Edge Connector<br>Mounting Options |                                                                                                                                                                                                 | ACAD REFERENCE NO. 342 ENG MASTER |                         |        |  |  |
|---------------------------------------------------|-------------------------------------------------------------------------------------------------------------------------------------------------------------------------------------------------|-----------------------------------|-------------------------|--------|--|--|
|                                                   |                                                                                                                                                                                                 | DRAWN: J.LEE                      | DATE: <b>OCT. 06/09</b> |        |  |  |
|                                                   |                                                                                                                                                                                                 | CHECKED:                          | DATE:                   |        |  |  |
| TORONTO, ONTARIO                                  | THESE DRAWINGS AND SPECIFICATIONS ARE THE PROPERTY OF EDAC INC.,AND SHALL NOT BE REPRODUCED,OR COPIED OR USED AS THE BASIS FOR THE MANUFACTURE OR SALE OF APPARATUS WITHOUT WRITTEN PERMISSION. | SCALE: NTS                        | SHEET :                 | 3 OF 3 |  |  |
|                                                   |                                                                                                                                                                                                 | DRAWING NUMBER                    | •                       | ISSUE  |  |  |
| YOUR CONNECTION TO QUALITY & SERVICE              |                                                                                                                                                                                                 | 342 Assembly                      |                         | 1      |  |  |