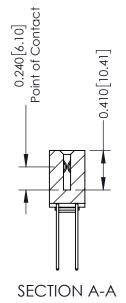

342 Assembly

THIS IS A C.A.D. GENERATED DRAWING DO NOT MAKE MANUAL REVISIONS TO MASTER. ISSUE NUMBER

ORIGINAL

1

| 342 / 392 Series Card Edge Connector<br>Contact Bend Detail |                                                                                                                                                                                                  | ACAD REFERENCE NO. 342 ENG MASTER |             |                  |        |
|-------------------------------------------------------------|--------------------------------------------------------------------------------------------------------------------------------------------------------------------------------------------------|-----------------------------------|-------------|------------------|--------|
|                                                             |                                                                                                                                                                                                  | DRAWN:                            | J.LEE       | DATE: OCT. 06/09 |        |
|                                                             |                                                                                                                                                                                                  | CHECKED:                          |             | DATE:            |        |
| TORONTO, ONTARIO                                            | THESE DRAWINGS AND SPECIFICATIONS ARE THE PROPERTY OF EDAC INC. AND SHALL NOT BE REPRODUCED, OR COPIED OR USED AS THE BASIS FOR THE MANUFACTURE OR SALE OF APPARATUS WITHOUT WRITTEN PERMISSION. | SCALE:                            | NTS         | SHEET :          | 2 OF 3 |
|                                                             |                                                                                                                                                                                                  | DRAWING                           | NUMBER      |                  | ISSUE  |
| YOUR CONNECTION TO QUALITY & SERVICE                        |                                                                                                                                                                                                  | 3                                 | 42 Assembly |                  | 1      |