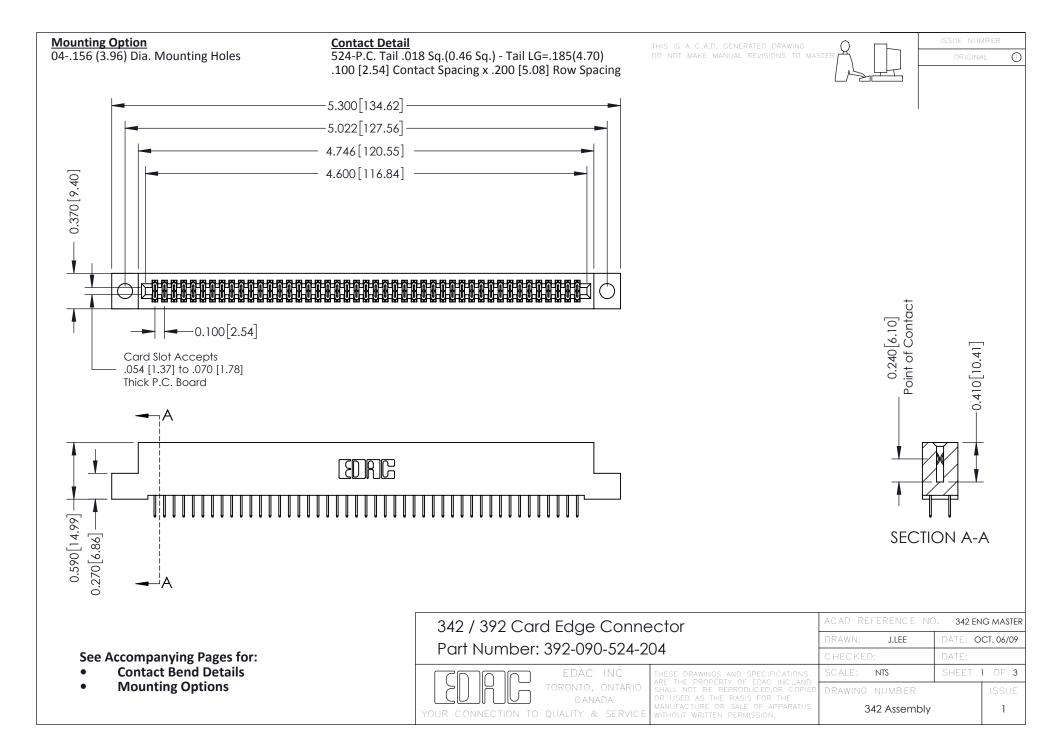

THIS IS A C.A.D. GENERATED DRAWING DO NOT MAKE MANUAL REVISIONS TO MASTER. ISSUE NUMBER

ORIGINAL

1



| 342 / 392 Series Card Edge Connector<br>Contact Bend Detail |                                                                                                                                                                                                  | ACAD REFERENCE NO. 342 ENG MASTER |             |                  |        |
|-------------------------------------------------------------|--------------------------------------------------------------------------------------------------------------------------------------------------------------------------------------------------|-----------------------------------|-------------|------------------|--------|
|