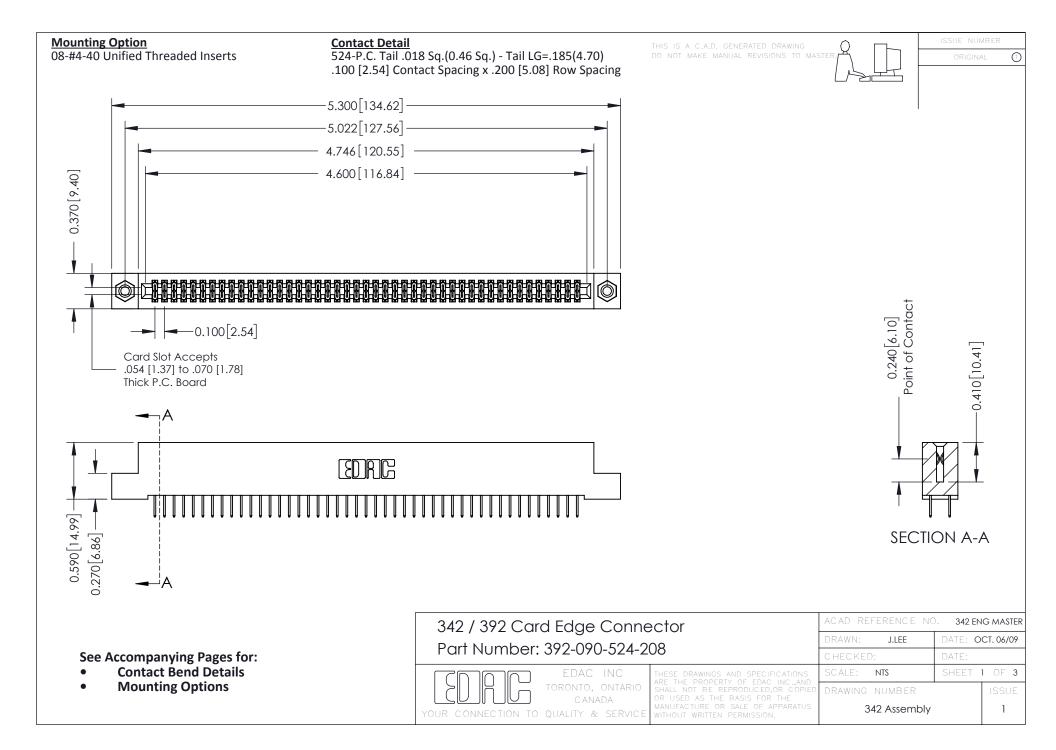

THIS IS A C.A.D. GENERATED DRAWING DO NOT MAKE MANUAL REVISIONS TO MASTER. ISSUE NUMBER

ORIGINAL

1



| 342 / 392 Series Card Edge Connector<br>Contact Bend Detail |                                                                                                                                                                                                  | ACAD REFERENCE NO. 342 ENG MASTER |             |                  |        |
|-------------------------------------------------------------|--------------------------------------------------------------------------------------------------------------------------------------------------------------------------------------------------|-----------------------------------|-------------|------------------|--------|
|