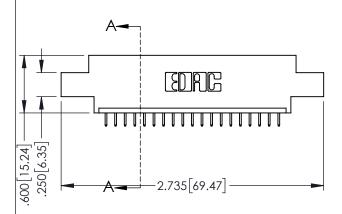

| ACAD REFERENCE NO. 345-ENG-MASTER |                 |           |  |  |
|-----------------------------------|-----------------|-----------|--|--|
| DRAWN: R.STA.MONICA               | DATE: <b>MA</b> | Y.16/2017 |  |  |
| CHECKED:                          | DATE:           |           |  |  |
| SCALE: 1:1                        | SHEET 1         | OF 2      |  |  |
| DRAWING NUMBER                    |                 | ISSUE     |  |  |
| 24E ENIC MARTED                   | 1 1             |           |  |  |

**SECTION A-A** 

345-ENG-MASTER

.107 [2.72] .082 [2.08] .157 [4] .232 [5.89] .125(3.18) to .210(5.33) .125(3.18) to .210(5.33) Outside Tails Outside Tails .045(1.14) to .060(1.52) .045(1.14) to .060(1.52) Between Tails Between Tails **Contact Code 555 Contact Code 556** 