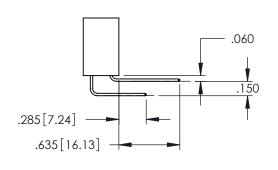

**Contact Code 558** 

## 345/395 SERIES CARD EDGE CONNECTOR CONTACT CODE 555,556,558,559,560 DIMENSIONS

YOUR CONNECTION TO QUALITY & SERVICE

|    | ACAD REFERENCE NO. 345-ENG-MA |                  |  |
|----|-------------------------------|------------------|--|
| S  | DRAWN: R.STA.MONICA           | DATE:MAY.16/2017 |  |
|    | CHECKED:                      | DATE:            |  |
| ,  | SCALE: 1:1                    | SHEET 2 OF 2     |  |
| ED | DRAWING NUMBER                | ISSUE            |  |