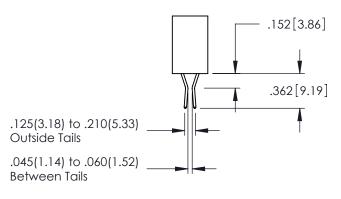

**Contact Code 558** 

## **Contact Code 559**

Contact Code 560

INSULATOR MATERIAL: THERMOPLASTIC POLYESTER, UL 94V-0 DAP MATERIAL AVAILABLE UPON REQUEST

CONTACT MATERIAL; COPPER ALLOY CONTACT PLATING: GOLD ON THE MATING AREA, TIN PLATING ON THE CONTACT TAILS, NICKEL UNDERPLATE

## 345/395 SERIES CARD EDGE CONNECTOR CONTACT CODE 555,556,558,559,560 DIMENSIONS

YOUR CONNECTION TO QUALITY & SERVICE

|    | ACAD REFERENCE NO. 345-ENG-MA |                  |  |
|----|-------------------------------|------------------|--|
| S  | DRAWN: R.STA.MONICA           | DATE:MAY.16/2017 |  |
|    | CHECKED:                      | DATE:            |  |
| ,  | SCALE: 1:1                    | SHEET 2 OF 2     |  |
| ED | DRAWING NUMBER                | ISSUE            |  |