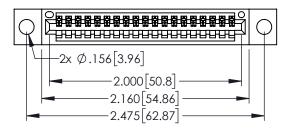

<u>Contact Dimensions:</u>
525-P.C. Tail .018 Sq.(0.46 Sq.) - Tail LG=.150(3.81)
.100 (2.54) Contact Spacing x .200 (5.08) Row Spacing

..330[8.38] CARD SLOT .160[4.06] POINT OF CONTACT

1

INSULATOR MATERIAL: THERMOPLASTIC PBT BLACK, UL 94V-0

CONTACT MATERIAL; COPPER TIN ALLOY CONTACT PLATING: GOLD ON THE MATING AREA, TIN PLATING ON THE CONTACT TAILS, NICKEL UNDERPLATE

| 345/395 SERIES CARD EDGE CONNECTOR |
|------------------------------------|
| PART NUMBER: 395-019-525-604       |

| ACAD REFERENCE NO. 345-ENG-MASTER |                 |           |  |  |
|-----------------------------------|-----------------|-----------|--|--|
| DRAWN: R.STA.MONICA               | DATE: <b>MA</b> | Y.16/2017 |  |  |
| CHECKED:                          | DATE:           |           |  |  |
| SCALE: 1:1                        | SHEET 1         | OF 2      |  |  |
| DRAWING NUMBER                    |                 | ISSUE     |  |  |
| 24E ENIC MARTED                   | 1 1             |           |  |  |