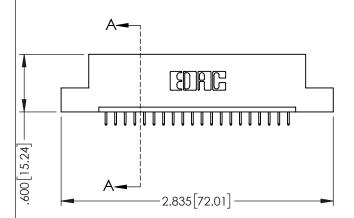

Contact Dimensions: 525-P.C. Tail .018 Sq.(0.46 Sq.) - Tail LG=.150(3.81) .100 (2.54) Contact Spacing x .200 (5.08) Row Spacing

..330[8.38] CARD SLOT .160[4.06] POINT OF CONTACT

- INSULATOR MATERIAL: THERMOPLASTIC PBT BLACK, UL 94V-0
- CONTACT MATERIAL; COPPER TIN ALLOY CONTACT PLATING: GOLD ON THE MATING AREA, TIN PLATING ON THE CONTACT TAILS, NICKEL UNDERPLATE