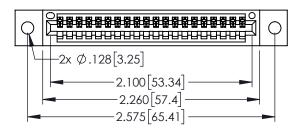

Contact Dimensions: 525-P.C. Tail .018 Sq.(0.46 Sq.) - Tail LG=.150(3.81) .100 (2.54) Contact Spacing x .200 (5.08) Row Spacing

..330[8.38] CARD SLOT .160[4.06] POINT OF CONTACT

- INSULATOR MATERIAL: THERMOPLASTIC PBT BLACK, UL 94V-0
- CONTACT MATERIAL; COPPER TIN ALLOY CONTACT PLATING: GOLD ON THE MATING AREA, TIN PLATING ON THE CONTACT TAILS, NICKEL UNDERPLATE