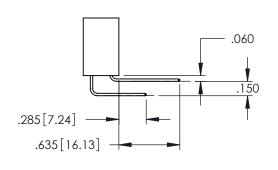

Contact Dimensions: 525-P.C. Tail .018 Sq.(0.46 Sq.) - Tail LG=.150(3.81) .100 (2.54) Contact Spacing x .200 (5.08) Row Spacing

..330[8.38] CARD SLOT .160[4.06] POINT OF CONTACT

- INSULATOR MATERIAL: THERMOPLASTIC PBT BLACK, UL 94V-0
- CONTACT MATERIAL; COPPER TIN ALLOY CONTACT PLATING: GOLD ON THE MATING AREA, TIN PLATING ON THE CONTACT TAILS, NICKEL UNDERPLATE