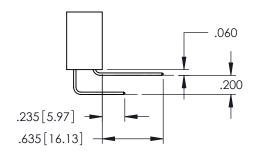

<u>Contact Dimensions:</u>
521-P.C. Tail .025 Sq.(0.64 Sq.) - Tail LG=.150(3.81)
.100 (2.54) Contact Spacing x .200 (5.08) Row Spacing

THIS IS A C.A.D. GENERATED DRAWING DO NOT MAKE MANUAL REVISIONS TO MASTI

**SECTION A-A** 

**Contact Code 558** 

Contact Code 559

Contact Code 560

INSULATOR MATERIAL: THERMOPLASTIC POLYESTER, UL 94V-0

DAP MATERIAL AVAILABLE UPON REQUEST

CONTACT MATERIAL; COPPER ALLOY CONTACT PLATING: GOLD ON THE MATING AREA, TIN PLATING ON THE CONTACT TAILS, NICKEL UNDERPLATE