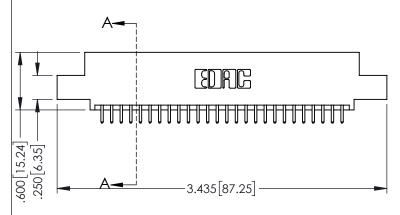

**SECTION A-A** 

**Contact Code 558** 

Contact Code 559

Contact Code 560

INSULATOR MATERIAL: THERMOPLASTIC POLYESTER, UL 94V-0

DAP MATERIAL AVAILABLE UPON REQUEST

CONTACT MATERIAL; COPPER ALLOY CONTACT PLATING: GOLD ON THE MATING AREA, TIN PLATING ON THE CONTACT TAILS, NICKEL UNDERPLATE

345/395 SERIES CARD EDGE CONNECTOR CONTACT CODE 555,556,558,559,560 DIMENSIONS

YOUR CONNECTION TO QUALITY & SERVICE

ACAD REFERENCE NO. 345-ENG-MASTER DATE:MAY.16/2017 DRAWN: R.STA.MONICA 1:1 SHEET 2 OF 2