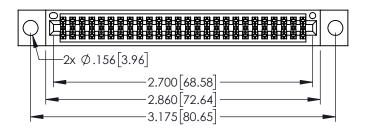

<u>Contact Dimensions:</u>
521-P.C. Tail .025 Sq.(0.64 Sq.) - Tail LG=.150(3.81)
.100 (2.54) Contact Spacing x .200 (5.08) Row Spacing

THIS IS A C.A.D. GENERATED DRAWING DO NOT MAKE MANUAL REVISIONS TO MASTI

R

BOOL NOWDER

ORIGINAL

345/395 SERIES CARD EDGE CONNECTOR PART NUMBER: 395-052-521-504

EDAC INC TORONTO, ONTARIO CANADA

YOUR CONNECTION TO QUALITY & SERVICE WITHOUT WRITTEN

|                                                                | ACAD REFERENCE NO. 345-ENG-MASTER |              |                 |           |
|----------------------------------------------------------------|-----------------------------------|--------------|-----------------|-----------|
|                                                                | DRAWN:                            | R.STA.MONICA | DATE: <b>MA</b> | Y.16/2017 |
|                                                                | CHECKE                            | D:           | DATE:           |           |
| PECIFICATIONS EDAC INC.,AND CED,OR COPIED FOR THE OF APPARATUS | SCALE:                            | 1:1          | SHEET 1         | OF 2      |
|                                                                | DRAWING                           | NUMBER       |                 | ISSUE     |
|                                                                | 345-ENG-MASTER                    |              |                 | 1         |