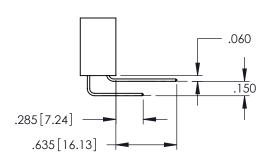

<u>Contact Dimensions:</u>
521-P.C. Tail .025 Sq.(0.64 Sq.) - Tail LG=.150(3.81)
.100 (2.54) Contact Spacing x .200 (5.08) Row Spacing

THIS IS A C.A.D. GENERATED DRAWING DO NOT MAKE MANUAL REVISIONS TO MASTI