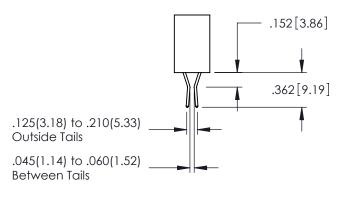

**SECTION A-A** 

**Contact Code 558** 

Contact Code 559

Contact Code 560

INSULATOR MATERIAL: THERMOPLASTIC POLYESTER, UL 94V-0

DAP MATERIAL AVAILABLE UPON REQUEST

CONTACT MATERIAL; COPPER ALLOY CONTACT PLATING: GOLD ON THE MATING AREA, TIN PLATING ON THE CONTACT TAILS, NICKEL UNDERPLATE