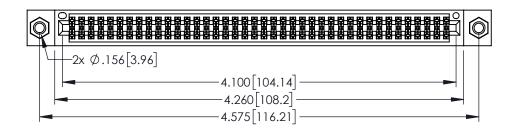

<u>Contact Dimensions:</u>
525-P.C. Tail .018 Sq.(0.46 Sq.) - Tail LG=.150(3.81)
.100 (2.54) Contact Spacing x .200 (5.08) Row Spacing

1

..330[8.38] CARD SLOT .160[4.06] POINT OF CONTACT **SECTION A-A** 

| ACAD REFERENCE NO. 345-ENG-MASTER |                |    |  |
|-----------------------------------|----------------|----|--|
| DRAWN: R.STA.MONICA               | DATE:MAY.16/20 | 17 |  |
| CHECKED:                          | DATE:          |    |  |
| SCALE: 1:1                        | SHEET 1 OF :   | 2  |  |
| DRAWING NUMBER                    | ISSUE          |    |  |
| 345-ENG-MASTER                    | 1              |    |  |