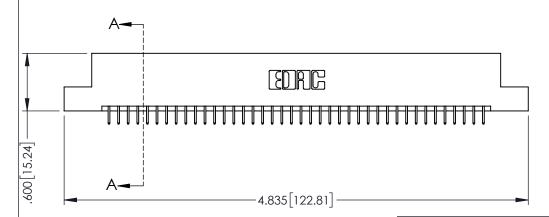

- INSULATOR MATERIAL: THERMOPLASTIC PBT BLACK, UL 94V-0
- CONTACT MATERIAL; COPPER TIN ALLOY CONTACT PLATING: GOLD ON THE MATING AREA, TIN PLATING ON THE CONTACT TAILS, NICKEL UNDERPLATE

| 345/395 SERIES CARD EDGE CONNECTOR |
|------------------------------------|
| PART NUMBER: 395-080-525-207       |

| ACAD REFERENCE NO. 345-ENG-MASTER |                |    |  |
|-----------------------------------|----------------|----|--|
| DRAWN: R.STA.MONICA               | DATE:MAY.16/20 | 17 |  |
| CHECKED:                          | DATE:          |    |  |
| SCALE: 1:1                        | SHEET 1 OF :   | 2  |  |
| DRAWING NUMBER                    | ISSUE          |    |  |
| 345-ENG-MASTER                    | 1              |    |  |