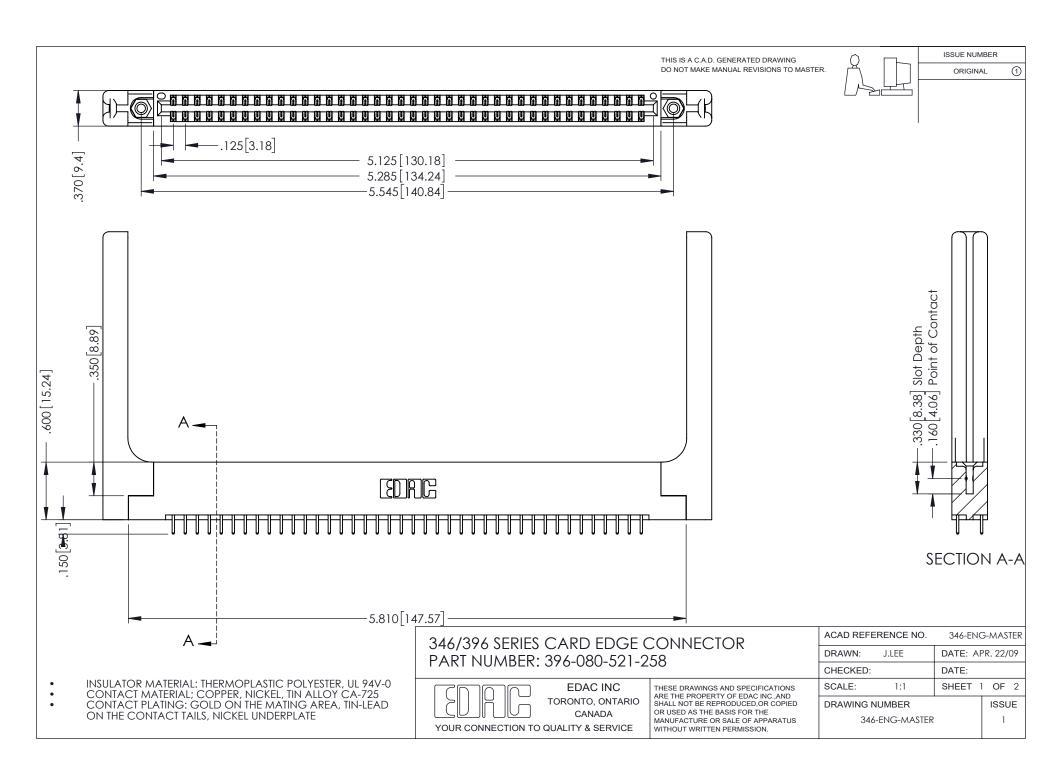

ISSUE NUMBER ORIGINAL 1

DO NOT MAKE MANUAL REVISIONS TO MASTER.

## **Contact Code 556**

INSULATOR MATERIAL: THERMOPLASTIC POLYESTER, UL 94V-0 CONTACT MATERIAL; COPPER, NICKEL, TIN ALLOY CA-725 CONTACT PLATING: GOLD ON THE MATING AREA, TIN-LEAD

ON THE CONTACT TAILS, NICKEL UNDERPLATE

## 346/396 SERIES CARD EDGE CONNECTOR CONTACT CODE 555,556,558,559,560 DIMENSIONS

YOUR CONNECTION TO QUALITY & SERVICE

**EDAC INC** TORONTO, ONTARIO CANADA

THESE DRAWINGS AND SPECIFICATIONS ARE THE PROPERTY OF EDAC INC.,AND SHALL NOT BE REPRODUCED, OR COPIED OR USED AS THE BASIS FOR THE MANUFACTURE OR SALE OF APPARATUS WITHOUT WRITTEN PERMISSION.