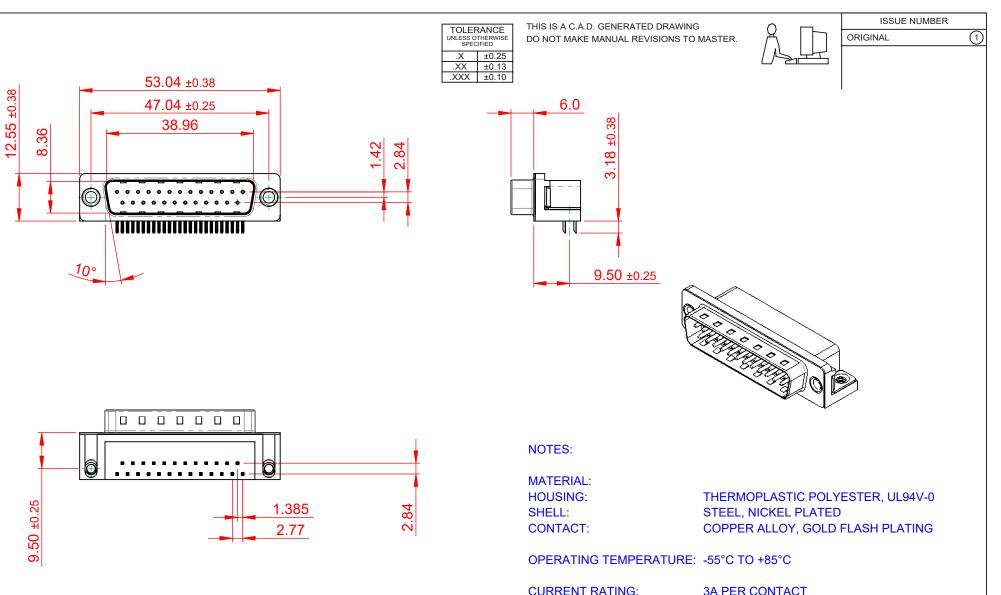

**CURRENT RATING:** CONTACT RESISTANCE: **INSULATOR RESISTANCE:** DIELECTRIC WITHSTANDING VOLTAGE: 1000V AC rms

**3A PER CONTACT** 

25mΩ MAX. 5000MΩ min.

| 621 SERIES D-SUB CONNECTOR  |                                                                                                                                                                                                                | SW REFERENCE NO.: 621 ASSEMBLY |                              |                    |       |   |
|-----------------------------|----------------------------------------------------------------------------------------------------------------------------------------------------------------------------------------------------------------|--------------------------------|------------------------------|--------------------|-------|---|
|                             |                                                                                                                                                                                                                | DRAWN: C.B                     |                              | DATE: AUG. 01/2018 |       |   |
|                             |                                                                                                                                                                                                                | CHECKED:                       |                              | DATE:              |       |   |
| EDAC INC                    | THESE DRAWINGS AND SPECIFICATIONS<br>ARE THE PROPERTY OF EDAC INC.,AND<br>SHALL NOT BE REPRODUCED,OR COPIED<br>OR USED AS THE BASIS FOR THE<br>MANUFACTURE OR SALE OF APPARATUS<br>WITHOUT WRITTEN PERMISSION. | SCALE: 1:1                     |                              | SHEET 1            | OF    | 1 |
| TORONTO, ONTARIO<br>CANADA  |                                                                                                                                                                                                                | DRAWING NUMBER:                | VING NUMBER: 621-025-260-031 |                    | ISSUE |   |
| ECTION TO QUALITY & SERVICE |                                                                                                                                                                                                                | PART NUMBER:                   | 621-025-2                    | 260-031            |       | 1 |