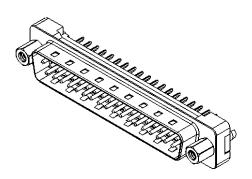

## NOTES:

MATERIAL:

HOUSING: THERMOPLASTIC POLYESTER, UL94V-0

SHELL: STEEL, NICKEL PLATED

CONTACT: COPPER ALLOY, 30µ GOLD PLATED

OPERATING TEMPERATURE: -55°C ~ 85°C

**CURRENT RATING: 3A PER CONTACT** CONTACT RESISTANCE: 25mΩ MAX. INSULATOR RESISTANCE:  $5000M\Omega$  min.

## THIS SERIES FULLY CONFORMS TO THE EUROPEAN UNION DIRECTIVES 2011/65/EU FOR RoHS COMPLIANCY.

EDAC INC TORONTO, ONTARIO CANADA

628 SERIES D-SUB CONNECTOR

THESE DRAWINGS AND SPECIFICATIONS ARE THE PROPERTY OF EDAC INC..AND SHALL NOT BE REPRODUCED,OR COPIED OR USED AS THE BASIS FOR THE MANUFACTURE OR SALE OF APPARATUS WITHOUT WRITTEN PERMISSION.