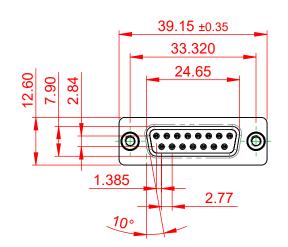

## NOTES:

MATERIAL:

HOUSING: THERMOPLASTIC POLYESTER, UL94V-0 SHELL: STEEL, NICKEL PLATED CONTACT: COPPER ALLOY, 15µ GOLD PLATED OPERATING TEMPERATURE: -55°C to +105°C

CURRENT RATING: 3A PER CONTACT CONTACT RESISTANCE: 25mΩ MAX. INSULATOR RESISTANCE: 5000MΩ min. DIELECTRIC WITHSTANDING VOLTAGE: 1000V AC rms