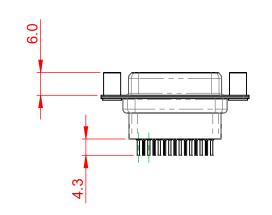

## NOTES:

MATERIAL:

HOUSING: THERMOPLASTIC POLYESTER, UL94V-0 SHELL: STEEL, NICKEL PLATED CONTACT: COPPER ALLOY, 15µ GOLD PLATED OPERATING TEMPERATURE: -55°C to +105°C

CURRENT RATING: 3A PER CONTACT CONTACT RESISTANCE: 25mΩ MAX. INSULATOR RESISTANCE: 5000MΩ min. DIELECTRIC WITHSTANDING VOLTAGE: 1000V AC rms