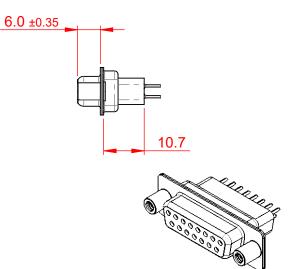

## NOTES:

MATERIAL:

HOUSING: THERMOPLASTIC POLYESTER, UL94V-0 SHELL: STEEL, NICKEL PLATED CONTACT: COPPER ALLOY, 15µ GOLD PLATED OPERATING TEMPERATURE: -55°C to +105°C

CURRENT RATING: 3A PER CONTACT CONTACT RESISTANCE: 25mΩ MAX. INSULATOR RESISTANCE: 5000MΩ min. DIELECTRIC WITHSTANDING VOLTAGE: 1000V AC rms