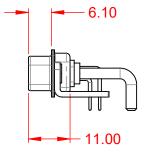

| ISSUE NUMBER |     |
|--------------|-----|
| ORIGINAL     | (1) |





NOTES:

MATERIAL: HOUSING: SHELL: CONTACT:

THERMOPLASTIC POLYESTER, UL94V-0 STEEL, TIN PLATED COPPER ALLOY, 30µ" GOLD PLATED

 $\odot$ 

POWER/CO-AX CONTACT RATING: (IF PRESENT)

.XX ±0.13 .XXX ±0.05

SIGNAL CONTACT CURRENT RATING: 5A PER CONTACT SIGNAL CONTACT RESISTANCE:  $10m\Omega$  MAX.

**INSULATOR RESISTANCE:** DIELECTRIC WITHSTANDING VOLTAGE:

**OPERATING TEMPERATURE:** 

20A (CURRENT)

-55°C ~ 125°C

5000MΩ min.

1000V AC rms



|   |                                      | SW REFERENCE NO.: 629 COMBO ASSEMBLY                                                                        |                                 |                  |       |
|---|--------------------------------------|-----------------------------------------------------------------------------------------------