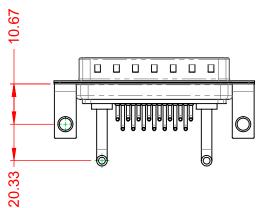

| ISSUE NUMBER |     |
|--------------|-----|
| ORIGINAL     | (1) |

NOTES:

MATERIAL: HOUSING: SHELL: CONTACT:

THERMOPLASTIC POLYESTER, UL94V-0 STEEL, TIN PLATED COPPER ALLOY, 30µ" GOLD PLATED

 $\odot$ 

POWER/CO-AX CONTACT RATING: (IF PRESENT)

.XX ±0.13 .XXX ±0.05

SIGNAL CONTACT CURRENT RATING: 5A PER CONTACT SIGNAL CONTACT RESISTANCE:  $10m\Omega$  MAX.

**INSULATOR RESISTANCE:** DIELECTRIC WITHSTANDING VOLTAGE:

**OPERATING TEMPERATURE:** 

20A (CURRENT)

-55°C ~ 125°C

5000MΩ min.

1000V AC rms

|   |                                      | SW REFERENCE NO.: 629 COMBO ASSEMBLY                                                                        |                                 |                  |       |
|---|--------------------------------------|-------------------------------------------------------------------------------------------------------------|---------------------------------|------------------|-------|
|   | COMBINATION D-SUB                    |                                                                                                             | DRAWN: C.B                      | DATE: JAN. 01/20 | 19    |
|   |                                      |                                                                                                             | CHECKED:                        | DATE:            |       |
| ) | EDAC INC                             | THESE DRAWINGS AND SPECIFICATIONS<br>ARE THE PROPERTY OF EDAC INC.,AND                                      | SCALE: (IN C.A.D. 1:1)          | SHEET 1 OF       | 2     |
|   | TORONTO, ONTARIO<br>CANADA           | ARIO SHALL NOT BE REPRODUCED, OR COPIED<br>OR USED AS THE BASIS FOR THE<br>MANUFACTURE OR SALE OF APPARATUS | DRAWING NUMBER: 629-17W2650-2T4 |                  | ISSUE |
|   | YOUR CONNECTION TO QUALITY & SERVICE |                                                                                                             | PART NUMBER: 629-17W            | 2650-2T4         | 1     |