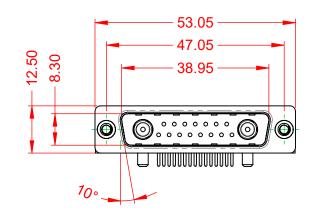

-55°C ~ 125°C

5000MΩ min.

1000V AC rms

|   |                                      | SW REFERENCE NO.: 629 COMBO ASSEMBLY                                                                        |                                 |                  |       |
|---|--------------------------------------|-------------------------------------------------------------------------------------------------------------|---------------------------------|------------------|-------|
|   | COMBINATION D-SUB                    |                                                                                                             | DRAWN: C.B                      | DATE: JAN. 01/20 | 19    |
|   |                                      |                                                                                                             | CHECKED:                        | DATE:            |       |
| ) | EDAC INC                             | THESE DRAWINGS AND SPECIFICATIONS<br>ARE THE PROPERTY OF EDAC INC.,AND                                      | SCALE: (IN C.A.D. 1:1)          | SHEET 1 OF       | 2     |
|   | TORONTO, ONTARIO<br>CANADA           | ARIO SHALL NOT BE REPRODUCED, OR COPIED<br>OR USED AS THE BASIS FOR THE<br>MANUFACTURE OR SALE OF APPARATUS | DRAWING NUMBER: 629-17W2650-2T4 |                  | ISSUE |
|   | YOUR CONNECTION TO QUALITY & SERVICE |                                                                                                             | PART NUMBER: 629-17W            | 2650-2T4         | 1     |