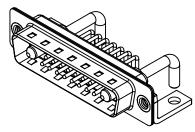

| ISSUE NUMBER |     |
|--------------|-----|
| ORIGINAL     | (1) |





NOTES:

MATERIAL: HOUSING: SHELL: CONTACT:

THERMOPLASTIC POLYESTER, UL94V-0 STEEL, TIN PLATED COPPER ALLOY, 30µ" GOLD PLATED

 $\odot$ 

POWER/CO-AX CONTACT RATING: (IF PRESENT)

.XX ±0.13 .XXX ±0.05

SIGNAL CONTACT CURRENT RATING: 5A PER CONTACT SIGNAL CONTACT RESISTANCE:  $10m\Omega$  MAX.

**INSULATOR RESISTANCE:** DIELECTRIC WITHSTANDING VOLTAGE:

**OPERATING TEMPERATURE:** 

20A (CURRENT)

-55°C ~ 125°C

5000MΩ min.

1000V AC rms



|   |                                      | SW REFERENCE NO.: 629 COMBO ASSEMBLY                                                                        |                                 |                  |       |
|---|--------------------------------------|-------------------------------------------------------------------------------------------------------------|---------------------------------|------------------|-------|
|   | COMBINATION D-SUB                    |                                                                                                             | DRAWN: C.B                      | DATE: JAN. 01/20 | 19    |
|   |                                      |