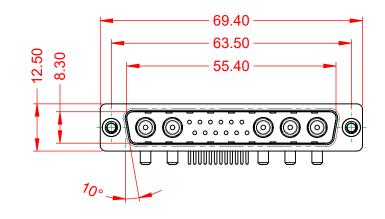

**OPERATING TEMPERATURE:** 

1000V AC rms

-55°C ~ 125°C

|             | COMBINATION D-SUB                      |                                                                                                                                       | SW REFERENCE NO.: 629 COMBO ASSEMBLY |                  |       |
|-------------|----------------------------------------|---------------------------------------------------------------------------------------------------------------------------------------|--------------------------------------|------------------|-------|
|             |                                        |                                                                                                                                       | DRAWN: C.B                           | DATE: JAN. 01/20 | 19    |
|             |                                        |                                                                                                                                       | CHECKED:                             | DATE:            |       |
| то          | EDAC INC                               | THESE DRAWINGS AND SPECIFICATIONS<br>ARE THE PROPERTY OF EDAC INCAND                                                                  | SCALE: (IN C.A.D. 1:1)               | SHEET 1 OF       | 2     |
| VES<br>NCY. | EDEC INC<br>TORONTO, ONTARIO<br>CANADA | SHALL NOT BE REPRODUCED, OR COPIED<br>OR USED AS THE BASIS FOR THE<br>MANUFACTURE OR SALE OF APPARATUS<br>WITHOUT WRITTEN PERMISSION. | DRAWING NUMBER: 629-17W5250-2N2      |                  | ISSUE |
|             | YOUR CONNECTION TO QUALITY & SERVICE   |                                                                                                                                       | PART NUMBER: 629-17W                 | 5250-2N2         | 1     |