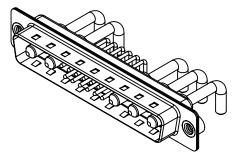

**OPERATING TEMPERATURE:** 

1000V AC rms

-55°C ~ 125°C

|             | COMBINATION D-SUB                      |                                                                                                                                       | SW REFERENCE NO.: 629 COMBO ASSEMBLY |                  |       |
|-------------|----------------------------------------|---------------------------------------------------------------------------------------------------------------------------------------|--------------------------------------|------------------|-------|
|             |                                        |                                                                                                                                       | DRAWN: C.B                           | DATE: JAN. 01/20 | 19    |
|             |                                        |                                                                                                                                       | CHECKED:                             | DATE:            |       |
| то          | EDAC INC                               | THESE DRAWINGS AND SPECIFICATIONS<br>ARE THE PROPERTY OF EDAC INCAND                                                                  | SCALE: (IN C.A.D. 1:1)               | SHEET 1 OF       | 2     |
| VES<br>NCY. | EDEC INC<br>TORONTO, ONTARIO<br>CANADA | SHALL NOT BE REPRODUCED, OR COPIED<br>OR USED AS THE BASIS FOR THE<br>MANUFACTURE OR SALE OF APPARATUS<br>WITHOUT WRITTEN PERMISSION. | DRAWING NUMBER: 629-17W5250-2N2      |                  | ISSUE |
|             | YOUR CONNECTION TO QUALITY & SERVICE   |                                                                                                                                       | PART NUMBER: 629-17W                 | 5250-2N2         | 1     |