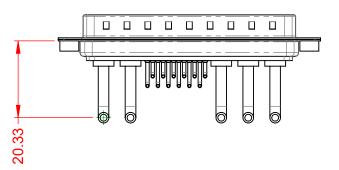

**OPERATING TEMPERATURE:** 

1000V AC rms

-55°C ~ 125°C

|             | COMBINATION D-SUB                      |                                                                                                                                       | SW REFERENCE NO.: 629 COMBO ASSEMBLY |                  |       |
|-------------|----------------------------------------|---------------------------------------------------------------------------------------------------------------------------------------|--------------------------------------|------------------|-------|
|             |                                        |                                                                                                                                       | DRAWN: C.B                           | DATE: JAN. 01/20 | 19    |
|             |                                        |                                                                                                                                       | CHECKED:                             | DATE:            |       |
| то          | EDAC INC                               | THESE DRAWINGS AND SPECIFICATIONS<br>ARE THE PROPERTY OF EDAC INCAND                                                                  | SCALE: (IN C.A.D. 1:1)               | SHEET 1 OF       | 2     |
| VES<br>NCY. | EDEC INC<br>TORONTO, ONTARIO<br>CANADA | SHALL NOT BE REPRODUCED, OR COPIED<br>OR USED AS THE BASIS FOR THE<br>MANUFACTURE OR SALE OF APPARATUS<br>WITHOUT WRITTEN PERMISSION. | DRAWING NUMBER: 629-17W5250-2N2      |                  | ISSUE |
|             | YOUR CONNECTION TO QUALITY & SERVICE   |                                                                                                                                       | PART NUMBER: 629-17W                 | 5250-2N2         | 1     |