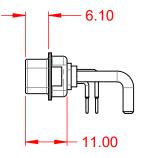

**OPERATING TEMPERATURE:** 

1000V AC rms

-55°C ~ 125°C

|             | COMBINATION D-SUB                      |                                                                                                                                       | SW REFERENCE NO.: 629 COMBO ASSEMBLY |                  |       |
|-------------|----------------------------------------|---------------------------------------------------------------------------------------------------------------------------------------|--------------------------------------|------------------|-------|
|             |                                        |                                                                                                                                       | DRAWN: C.B                           | DATE: JAN. 01/20 | 19    |
|             |                                        |                                                                                                                                       | CHECKED:                             | DATE:            |       |
| то          | EDAC INC                               | THESE DRAWINGS AND SPECIFICATIONS<br>ARE THE PROPERTY OF EDAC INCAND                                                                  | SCALE: (IN C.A.D. 1:1)               | SHEET 1 OF       | 2     |
| VES<br>NCY. | EDEC INC<br>TORONTO, ONTARIO<br>CANADA | SHALL NOT BE REPRODUCED, OR COPIED<br>OR USED AS THE BASIS FOR THE<br>MANUFACTURE OR SALE OF APPARATUS<br>WITHOUT WRITTEN PERMISSION. | DRAWING NUMBER: 629-17W5250-2N2      |                  | ISSUE |
|             | YOUR CONNECTION TO QUALITY & SERVICE   |                                                                                                                                       | PART NUMBER: 629-17W                 | 5250-2N2         | 1     |