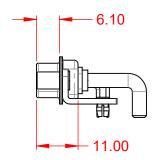

|   | SW REFERENCE NO.: 629 COMBO ASSEMBLY |                    |  |
|---|--------------------------------------|--------------------|--|
|   | DRAWN: C.B                           | DATE: JAN. 01/2019 |  |
|   | CHECKED:                             | DATE:              |  |
|   | SCALE: (IN C.A.D. 1:1)               | SHEET 1 OF 2       |  |
| 1 | DRAWING NUMBER: 629-21W4250-4T5      |                    |  |

629-21W4250-4T5

PART NUMBER:

THIS SERIES FULLY CONFORMS TO THE EUROPEAN UNION DIRECTIVES 2011/65/EU FOR RoHS COMPLIANCY.

TOLERANCE UNLESS OTHERWISE SPECIFIED

.X ±0.25 .XX ±0.13 .XXX ±0.05

THIS IS A C.A.D. GENERATED DRAWING DO NOT MAKE MANUAL REVISIONS TO MASTER.