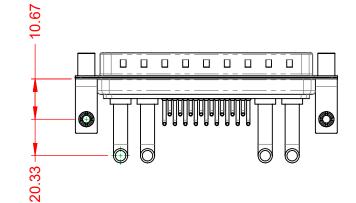

THIS IS A C.A.D. GENERATED DRAWING DO NOT MAKE MANUAL REVISIONS TO MASTER.

ISSUE NUMBER ORIGINAL

NOTES:

MATERIAL:

**HOUSING:** THERMOPLASTIC POLYESTER, UL94V-0

SHELL: STEEL, TIN PLATED

CONTACT: COPPER ALLOY, GOLD FLASH PLATED

**OPERATING TEMPERATURE:** -55°C ~ 125°C

POWER/CO-AX CONTACT RATING: 40A (CURRENT)

(IF PRESENT)

SIGNAL CONTACT CURRENT RATING: 5A PER CONTACT

SIGNAL CONTACT RESISTANCE:  $10m\Omega$  MAX.

**INSULATOR RESISTANCE:** 5000MΩ min.

**DIELECTRIC** 

WITHSTANDING VOLTAGE: 1000V AC rms

## **COMBINATION D-SUB**

EDAC INC TORONTO, ONTARIO CANADA

THESE DRAWINGS AND SPECIFICATIONS ARE THE PROPERTY OF EDAC INC..AND SHALL NOT BE REPRODUCED,OR COPIED OR USED AS THE BASIS FOR THE MANUFACTURE OR SALE OF APPARATUS WITHOUT WRITTEN PERMISSION.

|   | SW REFERENCE NO.: 629 COMBO ASSEMBLY |                    |  |
|---|--------------------------------------|--------------------|--|
|   | DRAWN: C.B                           | DATE: JAN. 01/2019 |  |
|   | CHECKED:                             | DATE:              |  |
|   | SCALE: (IN C.A.D. 1:1)               | SHEET 1 OF 2       |  |
| 1 | DRAWING NUMBER: 629-21W4250-4T5      |                    |  |

629-21W4250-4T5

PART NUMBER:

THIS SERIES FULLY CONFORMS TO THE EUROPEAN UNION DIRECTIVES 2011/65/EU FOR RoHS COMPLIANCY.

TOLERANCE UNLESS OTHERWISE SPECIFIED

.X ±0.25 .XX ±0.13 .XXX ±0.05

THIS IS A C.A.D. GENERATED DRAWING DO NOT MAKE MANUAL REVISIONS TO MASTER.