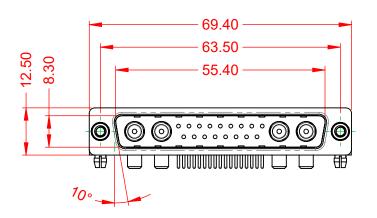

|   | SW REFERENCE NO.: 629 COMBO ASSEMBLY |                    |  |
|---|--------------------------------------|--------------------|--|
|   | DRAWN: C.B                           | DATE: JAN. 01/2019 |  |
|   | CHECKED:                             | DATE:              |  |
|   | SCALE: (IN C.A.D. 1:1)               | SHEET 1 OF 2       |  |
| 1 | DRAWING NUMBER: 629-21W4250-4T5      |                    |  |

629-21W4250-4T5

PART NUMBER:

THIS SERIES FULLY CONFORMS TO THE EUROPEAN UNION DIRECTIVES 2011/65/EU FOR RoHS COMPLIANCY.

TOLERANCE UNLESS OTHERWISE SPECIFIED

.X ±0.25 .XX ±0.13 .XXX ±0.05

THIS IS A C.A.D. GENERATED DRAWING DO NOT MAKE MANUAL REVISIONS TO MASTER.