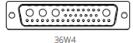

17W2

000:::::000

17W5

00000000 8W8

000:::::0 25W3

00\*\*\*\*\*\*\*00

21W4

00000000 24W7