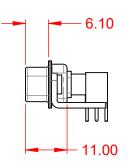

-55°C ~ 125°C

5000MΩ min.

1000V AC rms

|                                      |                                                                                                                                                                                                                |                         | SW REFERENCE NO.: 629 COMBO ASSEMBLY |       |  |
|--------------------------------------|----------------------------------------------------------------------------------------------------------------------------------------------------------------------------------------------------------------|-------------------------|--------------------------------------|-------|--|
| COMBINATION D-SUB                    |                                                                                                                                                                                                                | DRAWN: C.B              | DATE: JAN. 01/20                     | 19    |  |
|                                      |                                                                                                                                                                                                                |                         | DATE:                                |       |  |
| EDAC INC                             | THESE DRAWINGS AND SPECIFICATIONS<br>ARE THE PROPERTY OF EDAC INC.,AND<br>SHALL NOT BE REPRODUCED,OR COPIED<br>OR USED AS THE BASIS FOR THE<br>MANUFACTURE OR SALE OF APPARATUS<br>WITHOUT WRITTEN PERMISSION. | SCALE: (IN C.A.D. 1:1)  | SHEET 1 OF                           | 2     |  |
| TORONTO, ONTAR<br>CANADA             |                                                                                                                                                                                                                | DRAWING NUMBER: 629-25W | 3240-5TC                             | ISSUE |  |
| YOUR CONNECTION TO QUALITY & SERVICE |                                                                                                                                                                                                                | PART NUMBER: 629-25W    | 3240-5TC                             | 1     |  |