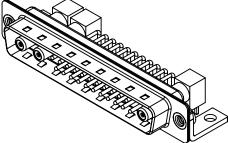

-55°C ~ 125°C

5000MΩ min.

1000V AC rms

|                                      |                                                                                                                                                                                                                |                         | SW REFERENCE NO.: 629 COMBO ASSEMBLY |       |  |
|--------------------------------------|----------------------------------------------------------------------------------------------------------------------------------------------------------------------------------------------------------------|-------------------------|--------------------------------------|-------|--|
| COMBINATION D-SUB                    |                                                                                                                                                                                                                | DRAWN: C.B              | DATE: JAN. 01/20                     | 19    |  |
|                                      |                                                                                                                                                                                                                |                         | DATE:                                |       |  |
| EDAC INC                             | THESE DRAWINGS AND SPECIFICATIONS<br>ARE THE PROPERTY OF EDAC INC.,AND<br>SHALL NOT BE REPRODUCED,OR COPIED<br>OR USED AS THE BASIS FOR THE<br>MANUFACTURE OR SALE OF APPARATUS<br>WITHOUT WRITTEN PERMISSION. | SCALE: (IN C.A.D. 1:1)  | SHEET 1 OF                           | 2     |  |
| TORONTO, ONTAR<br>CANADA             |                                                                                                                                                                                                                | DRAWING NUMBER: 629-25W | 3240-5TC                             | ISSUE |  |
| YOUR CONNECTION TO QUALITY & SERVICE |                                                                                                                                                                                                                | PART NUMBER: 629-25W    | 3240-5TC                             | 1     |  |