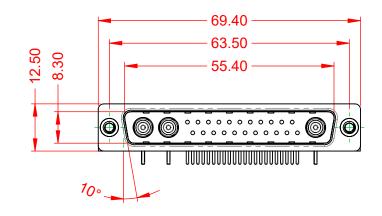

-55°C ~ 125°C

5000MΩ min.

1000V AC rms

|                                      |                                                                                                                                                                                                                |                         | SW REFERENCE NO.: 629 COMBO ASSEMBLY |       |  |
|--------------------------------------|----------------------------------------------------------------------------------------------------------------------------------------------------------------------------------------------------------------|-------------------------|--------------------------------------|-------|--|
| COMBINATION D-SUB                    |                                                                                                                                                                                                                | DRAWN: C.B              | DATE: JAN. 01/20                     | 19    |  |
|                                      |                                                                                                                                                                                                                |                         | DATE:                                |       |  |
| EDAC INC                             | THESE DRAWINGS AND SPECIFICATIONS<br>ARE THE PROPERTY OF EDAC INC.,AND<br>SHALL NOT BE REPRODUCED,OR COPIED<br>OR USED AS THE BASIS FOR THE<br>MANUFACTURE OR SALE OF APPARATUS<br>WITHOUT WRITTEN PERMISSION. | SCALE: (IN C.A.D. 1:1)  | SHEET 1 OF                           | 2     |  |
| TORONTO, ONTAR<br>CANADA             |                                                                                                                                                                                                                | DRAWING NUMBER: 629-25W | 3240-5TC                             | ISSUE |  |
| YOUR CONNECTION TO QUALITY & SERVICE |                                                                                                                                                                                                                | PART NUMBER: 629-25W    | 3240-5TC                             | 1     |  |