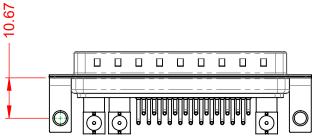

-55°C ~ 125°C

5000MΩ min.

1000V AC rms

|                                      |                                                                                                                                                                                                                |                         | SW REFERENCE NO.: 629 COMBO ASSEMBLY |       |  |
|--------------------------------------|----------------------------------------------------------------------------------------------------------------------------------------------------------------------------------------------------------------|-------------------------|--------------------------------------|-------|--|
| COMBINATION D-SUB                    |                                                                                                                                                                                                                | DRAWN: C.B              | DATE: JAN. 01/20                     | 19    |  |
|                                      |                                                                                                                                                                                                                |                         | DATE:                                |       |  |
| EDAC INC                             | THESE DRAWINGS AND SPECIFICATIONS<br>ARE THE PROPERTY OF EDAC INC.,AND<br>SHALL NOT BE REPRODUCED,OR COPIED<br>OR USED AS THE BASIS FOR THE<br>MANUFACTURE OR SALE OF APPARATUS<br>WITHOUT WRITTEN PERMISSION. | SCALE: (IN C.A.D. 1:1)  | SHEET 1 OF                           | 2     |  |
| TORONTO, ONTAR<br>CANADA             |                                                                                                                                                                                                                | DRAWING NUMBER: 629-25W | 3240-5TC                             | ISSUE |  |
| YOUR CONNECTION TO QUALITY & SERVICE |                                                                                                                                                                                                                | PART NUMBER: 629-25W    | 3240-5TC                             | 1     |  |