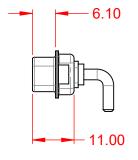

1000V AC rms

-55°C ~ 125°C

|                      | COMBINATION D-SUB                                                      |                                                                                                                                       | SW REFERENCE NO.: 629 COMBO ASSEMBLY |                  |       |  |
|----------------------|------------------------------------------------------------------------|---------------------------------------------------------------------------------------------------------------------------------------|--------------------------------------|------------------|-------|--|
| 0                    |                                                                        |                                                                                                                                       | DRAWN: C.B                           | DATE: JAN. 01/20 | 19    |  |
|                      |                                                                        |                                                                                                                                       | CHECKED:                             | DATE:            |       |  |
| EDAC INC             | THESE DRAWINGS AND SPECIFICATIONS<br>ARE THE PROPERTY OF EDAC INC.,AND | SCALE: (IN C.A.D. 1:1)                                                                                                                | SHEET 1 OF                           | 2                |       |  |
|                      | YOUR CONNECTION TO QUALITY & SERVICE                                   | SHALL NOT BE REPRODUCED, OR COPIED<br>OR USED AS THE BASIS FOR THE<br>MANUFACTURE OR SALE OF APPARATUS<br>WITHOUT WRITTEN PERMISSION. | DRAWING NUMBER: 629-3W3              | -640-2TA         | ISSUE |  |
| YOUR CONNECTION TO G |                                                                        |                                                                                                                                       | PART NUMBER: 629-3W3                 | -640-2TA         | 1     |  |