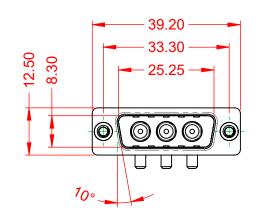

1000V AC rms

-55°C ~ 125°C

|                      | COMBINATION D-SUB                                                      |                                                                                                                                       | SW REFERENCE NO.: 629 COMBO ASSEMBLY |                  |       |  |
|----------------------|------------------------------------------------------------------------|---------------------------------------------------------------------------------------------------------------------------------------|--------------------------------------|------------------|-------|--|
| 0                    |                                                                        |                                                                                                                                       | DRAWN: C.B                           | DATE: JAN. 01/20 | 19    |  |
|                      |                                                                        |                                                                                                                                       | CHECKED:                             | DATE:            |       |  |
| EDAC INC             | THESE DRAWINGS AND SPECIFICATIONS<br>ARE THE PROPERTY OF EDAC INC.,AND | SCALE: (IN C.A.D. 1:1)                                                                                                                | SHEET 1 OF                           | 2                |       |  |
|                      | YOUR CONNECTION TO QUALITY & SERVICE                                   | SHALL NOT BE REPRODUCED, OR COPIED<br>OR USED AS THE BASIS FOR THE<br>MANUFACTURE OR SALE OF APPARATUS<br>WITHOUT WRITTEN PERMISSION. | DRAWING NUMBER: 629-3W3              | -640-2TA         | ISSUE |  |
| YOUR CONNECTION TO G |                                                                        |                                                                                                                                       | PART NUMBER: 629-3W3                 | -640-2TA         | 1     |  |