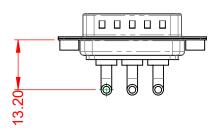

1000V AC rms

-55°C ~ 125°C

|                      | COMBINATION D-SUB                                                      |                                                                                                                                       | SW REFERENCE NO.: 629 COMBO ASSEMBLY |                  |       |  |
|----------------------|------------------------------------------------------------------------|---------------------------------------------------------------------------------------------------------------------------------------|--------------------------------------|------------------|-------|--|
| 0                    |                                                                        |                                                                                                                                       | DRAWN: C.B                           | DATE: JAN. 01/20 | 19    |  |
|                      |                                                                        |                                                                                                                                       | CHECKED:                             | DATE:            |       |  |
| EDAC INC             | THESE DRAWINGS AND SPECIFICATIONS<br>ARE THE PROPERTY OF EDAC INC.,AND | SCALE: (IN C.A.D. 1:1)                                                                                                                | SHEET 1 OF                           | 2                |       |  |
|                      | YOUR CONNECTION TO QUALITY & SERVICE                                   | SHALL NOT BE REPRODUCED, OR COPIED<br>OR USED AS THE BASIS FOR THE<br>MANUFACTURE OR SALE OF APPARATUS<br>WITHOUT WRITTEN PERMISSION. | DRAWING NUMBER: 629-3W3              | -640-2TA         | ISSUE |  |
| YOUR CONNECTION TO G |                                                                        |                                                                                                                                       | PART NUMBER: 629-3W3                 | -640-2TA         | 1     |  |