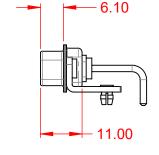

DIELECTRIC WITHSTANDING VOLTAGE:

**OPERATING TEMPERATURE:** 

5000MΩ min.

-55°C ~ 125°C

1000V AC rms

|                 |                            |                                                                                                                                                                                                                | SW REFERENCE NO.: 629 COMBO ASSEMBLY |                  |       |
|-----------------|----------------------------|----------------------------------------------------------------------------------------------------------------------------------------------------------------------------------------------------------------|--------------------------------------|------------------|-------|
|                 | COMBINATION D-SUB          |                                                                                                                                                                                                                | DRAWN: C.B                           | DATE: JAN. 01/20 | 19    |
|                 |                            |                                                                                                                                                                                                                | CHECKED:                             | DATE:            |       |
|                 | EDAC INC                   | THESE DRAWINGS AND SPECIFICATIONS<br>ARE THE PROPERTY OF EDAC INC.,AND<br>SHALL NOT BE REPRODUCED,OR COPIED<br>OR USED AS THE BASIS FOR THE<br>MANUFACTURE OR SALE OF APPARATUS<br>WITHOUT WRITTEN PERMISSION. | SCALE: (IN C.A.D. 1:1)               | SHEET 1 OF       | 2     |
|                 | TORONTO, ONTARIO<br>CANADA |                                                                                                                                                                                                                | DRAWING NUMBER: 629-3WK3250-1TB      |                  | ISSUE |
| YOUR CONNECTION | I TO QUALITY & SERVICE     |                                                                                                                                                                                                                | PART NUMBER: 629-3WK                 | 3250-1TB         | 1     |