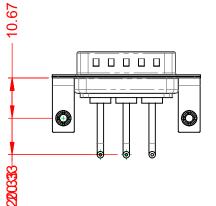

DIELECTRIC WITHSTANDING VOLTAGE:

**OPERATING TEMPERATURE:** 

5000MΩ min.

-55°C ~ 125°C

1000V AC rms

|                 |                            |                                                                                                                                                                                                                | SW REFERENCE NO.: 629 COMBO ASSEMBLY |                  |       |
|-----------------|----------------------------|----------------------------------------------------------------------------------------------------------------------------------------------------------------------------------------------------------------|--------------------------------------|------------------|-------|
|                 | COMBINATION D-SUB          |                                                                                                                                                                                                                | DRAWN: C.B                           | DATE: JAN. 01/20 | 19    |
|                 |                            |                                                                                                                                                                                                                | CHECKED:                             | DATE:            |       |
|                 | EDAC INC                   | THESE DRAWINGS AND SPECIFICATIONS<br>ARE THE PROPERTY OF EDAC INC.,AND<br>SHALL NOT BE REPRODUCED,OR COPIED<br>OR USED AS THE BASIS FOR THE<br>MANUFACTURE OR SALE OF APPARATUS<br>WITHOUT WRITTEN PERMISSION. | SCALE: (IN C.A.D. 1:1)               | SHEET 1 OF       | 2     |
|                 | TORONTO, ONTARIO<br>CANADA |                                                                                                                                                                                                                | DRAWING NUMBER: 629-3WK3250-1TB      |                  | ISSUE |
| YOUR CONNECTION | I TO QUALITY & SERVICE     |                                                                                                                                                                                                                | PART NUMBER: 629-3WK                 | 3250-1TB         | 1     |