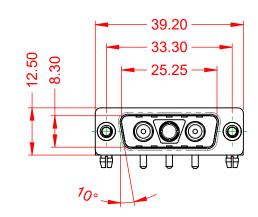

DIELECTRIC WITHSTANDING VOLTAGE:

**OPERATING TEMPERATURE:** 

5000MΩ min.

-55°C ~ 125°C

1000V AC rms

|                 |                            |                                                                                                                                                                                                                | SW REFERENCE NO.: 629 COMBO ASSEMBLY |                  |       |
|-----------------|----------------------------|----------------------------------------------------------------------------------------------------------------------------------------------------------------------------------------------------------------|--------------------------------------|------------------|-------|
|                 | COMBINATION D-SUB          |                                                                                                                                                                                                                | DRAWN: C.B                           | DATE: JAN. 01/20 | 19    |
|                 |                            |                                                                                                                                                                                                                | CHECKED:                             | DATE:            |       |
|                 | EDAC INC                   | THESE DRAWINGS AND SPECIFICATIONS<br>ARE THE PROPERTY OF EDAC INC.,AND<br>SHALL NOT BE REPRODUCED,OR COPIED<br>OR USED AS THE BASIS FOR THE<br>MANUFACTURE OR SALE OF APPARATUS<br>WITHOUT WRITTEN PERMISSION. | SCALE: (IN C.A.D. 1:1)               | SHEET 1 OF       | 2     |
|                 | TORONTO, ONTARIO<br>CANADA |                                                                                                                                                                                                                | DRAWING NUMBER: 629-3WK3250-1TB      |                  | ISSUE |
| YOUR CONNECTION | I TO QUALITY & SERVICE     |                                                                                                                                                                                                                | PART NUMBER: 629-3WK                 | 3250-1TB         | 1     |