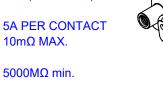

## NOTES:

MATERIAL: HOUSING: SHELL: CONTACT: DPERATING TEMPERATURE: POWER/CO-AX CONTACT RATING: MATERIAL: STEEL, NICKEL PLATED COPPER ALLOY, GOLD FLASH PLATED -55°C ~ 125°C

(IF PRESENT) SIGNAL CONTACT CURRENT RATING: 5A PER CONTACT SIGNAL CONTACT RESISTANCE: 10mΩ MAX.