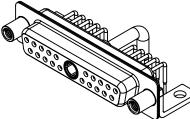

.XX ±0.13

.XXX ±0.05

INSULATOR RESISTANCE: DIELECTRIC WITHSTANDING VOLTAGE:

1000V AC rms

|  |                                      |                                                                                                                                                                                                                |                                 | SW REFERENCE NO.: 630 COMBO ASSEMBLY |       |  |
|--|--------------------------------------|----------------------------------------------------------------------------------------------------------------------------------------------------------------------------------------------------------------|---------------------------------|--------------------------------------|-------|--|
|  | COMBINATION D-SUB                    |                                                                                                                                                                                                                | DRAWN: C.B                      | DATE: JAN. 01/20                     | 19    |  |
|  |                                      |                                                                                                                                                                                                                | CHECKED:                        | DATE:                                |       |  |
|  | EDAC INC                             | THESE DRAWINGS AND SPECIFICATIONS<br>ARE THE PROPERTY OF EDAC INC.,AND<br>SHALL NOT BE REPRODUCED,OR COPIED<br>OR USED AS THE BASIS FOR THE<br>MANUFACTURE OR SALE OF APPARATUS<br>WITHOUT WRITTEN PERMISSION. | SCALE: (IN C.A.D. 1:1)          | SHEET 1 OF                           | 2     |  |
|  | TORONTO, ONTARIO<br>CANADA           |                                                                                                                                                                                                                | DRAWING NUMBER: 630-21W1250-3N6 |                                      | ISSUE |  |
|  | YOUR CONNECTION TO QUALITY & SERVICE |                                                                                                                                                                                                                | PART NUMBER: 630-21W            | 1250-3N6                             | 1     |  |