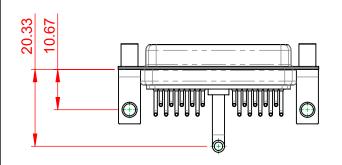

.XX ±0.13

.XXX ±0.05

INSULATOR RESISTANCE: DIELECTRIC WITHSTANDING VOLTAGE:

1000V AC rms

|  |                                      |                                                                                                                                                                                                                |                                 | SW REFERENCE NO.: 630 COMBO ASSEMBLY |       |  |
|--|--------------------------------------|----------------------------------------------------------------------------------------------------------------------------------------------------------------------------------------------------------------|---------------------------------|--------------------------------------|-------|--|
|  | COMBINATION D-SUB                    |                                                                                                                                                                                                                | DRAWN: C.B                      | DATE: JAN. 01/20                     | 19    |  |
|  |                                      |                                                                                                                                                                                                                | CHECKED:                        | DATE:                                |       |  |
|  | EDAC INC                             | THESE DRAWINGS AND SPECIFICATIONS<br>ARE THE PROPERTY OF EDAC INC.,AND<br>SHALL NOT BE REPRODUCED,OR COPIED<br>OR USED AS THE BASIS FOR THE<br>MANUFACTURE OR SALE OF APPARATUS<br>WITHOUT WRITTEN PERMISSION. | SCALE: (IN C.A.D. 1:1)          | SHEET 1 OF                           | 2     |  |
|  | TORONTO, ONTARIO<br>CANADA           |                                                                                                                                                                                                                | DRAWING NUMBER: 630-21W1250-3N6 |                                      | ISSUE |  |
|  | YOUR CONNECTION TO QUALITY & SERVICE |                                                                                                                                                                                                                | PART NUMBER: 630-21W            | 1250-3N6                             | 1     |  |