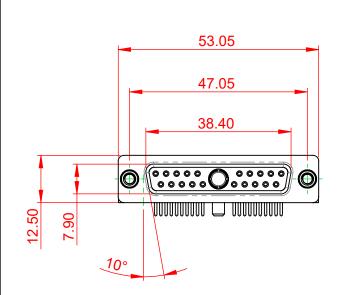

.XX ±0.13

.XXX ±0.05

INSULATOR RESISTANCE: DIELECTRIC WITHSTANDING VOLTAGE:

1000V AC rms

|  |                                      |                                                                                                                                                                                                                |                                 | SW REFERENCE NO.: 630 COMBO ASSEMBLY |       |  |
|--|--------------------------------------|----------------------------------------------------------------------------------------------------------------------------------------------------------------------------------------------------------------|---------------------------------|--------------------------------------|-------|--|
|  | COMBINATION D-SUB                    |                                                                                                                                                                                                                | DRAWN: C.B                      | DATE: JAN. 01/20                     | 19    |  |
|  |                                      |                                                                                                                                                                                                                | CHECKED:                        | DATE:                                |       |  |
|  | EDAC INC                             | THESE DRAWINGS AND SPECIFICATIONS<br>ARE THE PROPERTY OF EDAC INC.,AND<br>SHALL NOT BE REPRODUCED,OR COPIED<br>OR USED AS THE BASIS FOR THE<br>MANUFACTURE OR SALE OF APPARATUS<br>WITHOUT WRITTEN PERMISSION. | SCALE: (IN C.A.D. 1:1)          | SHEET 1 OF                           | 2     |  |
|  | TORONTO, ONTARIO<br>CANADA           |                                                                                                                                                                                                                | DRAWING NUMBER: 630-21W1250-3N6 |                                      | ISSUE |  |
|  | YOUR CONNECTION TO QUALITY & SERVICE |                                                                                                                                                                                                                | PART NUMBER: 630-21W            | 1250-3N6                             | 1     |  |