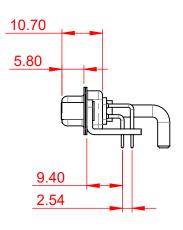

.XX ±0.13

.XXX ±0.05

INSULATOR RESISTANCE: DIELECTRIC WITHSTANDING VOLTAGE:

1000V AC rms

|  |                                      |                                                                                                                                                                                                                |                                 | SW REFERENCE NO.: 630 COMBO ASSEMBLY |       |  |
|--|--------------------------------------|----------------------------------------------------------------------------------------------------------------------------------------------------------------------------------------------------------------|---------------------------------|--------------------------------------|-------|--|
|  | COMBINATION D-SUB                    |                                                                                                                                                                                                                | DRAWN: C.B                      | DATE: JAN. 01/20                     | 19    |  |
|  |                                      |                                                                                                                                                                                                                | CHECKED:                        | DATE:                                |       |  |
|  | EDAC INC                             | THESE DRAWINGS AND SPECIFICATIONS<br>ARE THE PROPERTY OF EDAC INC.,AND<br>SHALL NOT BE REPRODUCED,OR COPIED<br>OR USED AS THE BASIS FOR THE<br>MANUFACTURE OR SALE OF APPARATUS<br>WITHOUT WRITTEN PERMISSION. | SCALE: (IN C.A.D. 1:1)          | SHEET 1 OF                           | 2     |  |
|  | TORONTO, ONTARIO<br>CANADA           |                                                                                                                                                                                                                | DRAWING NUMBER: 630-21W1250-3N6 |                                      | ISSUE |  |
|  | YOUR CONNECTION TO QUALITY & SERVICE |                                                                                                                                                                                                                | PART NUMBER: 630-21W            | 1250-3N6                             | 1     |  |