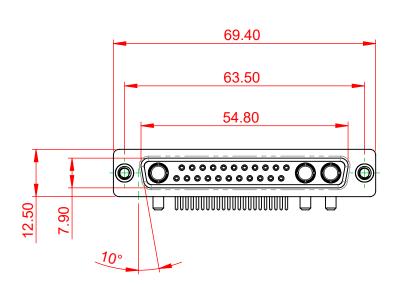

DRAWING NUMBER: 630-25W3240-2NA ISSUE PART NUMBER: 630-25W3240-2NA

က်

TOLERANCE UNLESS OTHERWISE SPECIFIED

.X ±0.25 .XX ±0.13 .XXX ±0.05

THIS IS A C.A.D. GENERATED DRAWING DO NOT MAKE MANUAL REVISIONS TO MASTER.