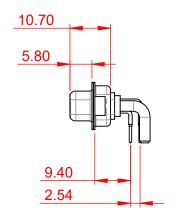

THIS IS A C.A.D. GENERATED DRAWING DO NOT MAKE MANUAL REVISIONS TO MASTER.



ISSUE NUMBER ORIGINAL



NOTES:

MATERIAL:

**HOUSING:** THERMOPLASTIC POLYESTER, UL94V-0

SHELL: STEEL, NICKEL PLATED

CONTACT: COPPER ALLOY, GOLD FLASH PLATED

**OPERATING TEMPERATURE:** -55°C ~ 125°C

POWER/CO-AX CONTACT RATING: 20A (CURRENT)

(IF PRESENT)

SIGNAL CONTACT CURRENT RATING: 5A PER CONTACT

SIGNAL CONTACT RESISTANCE:  $10m\Omega$  MAX.

**INSULATOR RESISTANCE:** 5000MΩ min.

**DIELECTRIC** 

WITHSTANDING VOLTAGE: 1000V AC rms



## **COMBINATION D-SUB**



EDAC INC TORONTO, ONTARIO CANADA

THESE DRAWINGS AND SPECIFICATIONS ARE THE PROPERTY OF EDAC INC..AND SHALL NOT BE REPRODUCED, OR COPIED OR USED AS THE BASIS FOR THE MANUFACTURE OR SALE OF APPARATUS WITHOUT WRITTEN PERMISSION.

| SW REFERENCE NO.: 630 COMBO ASSEMBLY |                    |  |  |  |
|--------------------------------------|-------