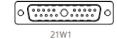

APPARATUS WITHOUT WRITTEN PERMISSION.

| SW REFERENCE NO.: 630 COMBO ASSEMBLY |                    |  |  |  |
|--------------------------------------|--------------------|--|--|--|
| DRAWN: C.B                           | DATE: JAN. 01/2019 |  |  |  |
| CHECKED:                             | DATE:              |  |  |  |
| SCALE: (IN C.A.D. 1:1)               | SHEET 1 OF 2       |  |  |  |
| DD 414/1410 AU IMPED                 |                    |  |  |  |

DRAWING NUMBER: 630-25W3240-2NA ISSUE PART NUMBER: 630-25W3240-2NA



က်

TOLERANCE UNLESS OTHERWISE SPECIFIED

.X ±0.25 .XX ±0.13 .XXX ±0.05

THIS IS A C.A.D. GENERATED DRAWING DO NOT MAKE MANUAL REVISIONS TO MASTER.



ORIGINAL (1)

0000 2W2 ○ **(**) ○ ○

 $\circ$ 

WZ

5W1

0000°

3WK3





11W1

○ ○ ○ ○ ○ ○ ○ ○

9W4



13W3





13W6



17W5

00000000 8W8 25W3



00000000

21W4





36W4





43W2

47W1

## **COMBINATION D-SUB**



THESE DRAWINGS AND SPECIFICATIONS
ARE THE PROPERTY OF EDAC INC.,AND
SHALL NOT BE REPRODUCED,OR COPIED
OR USED AS THE BASIS FOR THE
MANUFACTURE OR SALE OF APPARATUS
WITHOUT WRITTEN PERMISSION.

|   | DRAWN: C.B                      |  | DATE: | JAN.  | 01/20 | 19 |
|---|---------------------------------|--|-------|-------|-------|----|
|   | CHECKED:                        |  | DATE: |       |       |    |
|   | SCALE: N.T.S                    |  | SHEET | 2     | OF    | 2  |
| ' | DRAWING NUMBER: 630-25W3240-2NA |  |       | ISSUE |       |    |

630-25W3240-2NA

630 COMBO ASSEMBLY

SW REFERENCE NO .:

PART NUMBER: