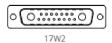

OF APPARATUS WITHOUT WRITTEN PERMISSION.

| SW REFERENCE NO.: 630 COMBO ASSEMBLY |                    |  |  |  |
|--------------------------------------|--------------------|--|--|--|
| DRAWN: C.B                           | DATE: JAN. 01/2019 |  |  |  |
| CHECKED:                             | DATE:              |  |  |  |
| SCALE: (IN C.A.D. 1:1)               | SHEET 1 OF 2       |  |  |  |
| DD 414/1410 AU IMPED                 |                    |  |  |  |

DRAWING NUMBER: 630-25W3240-2NA ISSUE PART NUMBER: 630-25W3240-2NA



က်

TOLERANCE UNLESS OTHERWISE SPECIFIED

.X ±0.25 .XX ±0.13 .XXX ±0.05

THIS IS A C.A.D. GENERATED DRAWING DO NOT MAKE MANUAL REVISIONS TO MASTER.



ORIGINAL (1)

0000 2W2 ○ **(**) ○ ○

 $\circ$ 

WZ

5W1

0000°

3WK3





11W1

○ ○ ○ ○ ○ ○ ○ ○

9W4



13W3





13W6



17W5

00000000 8W8 25W3



00000000

21W4





36W4





43W2

47W1

## **COMBINATION D-SUB**



THESE DRAWINGS AND SPECIFICATIONS
ARE THE PROPERTY OF EDAC INC.,AND
SHALL NOT BE REPRODUCED,OR COPIED
OR USED AS THE BASIS FOR THE
MANUFACTURE OR SALE OF APPARATUS
WITHOUT WRITTEN PERMISSION.

|   | DRAWN: C.B                      |  | DATE: | JAN.  | 01/20 | 19 |
|---|---------------------------------|--|-------|-------|-------|----|
|   | CHECKED:                        |  | DATE: |       |       |    |
|   | SCALE: N.T.S                    |  | SHEET | 2     | OF    | 2  |
| ' | DRAWING NUMBER: 630-25W3240-2NA |  |       | ISSUE |       |    |

630-25W3240-2NA

630 COMBO ASSEMBLY

SW REFERENCE NO .:

PART NUMBER: