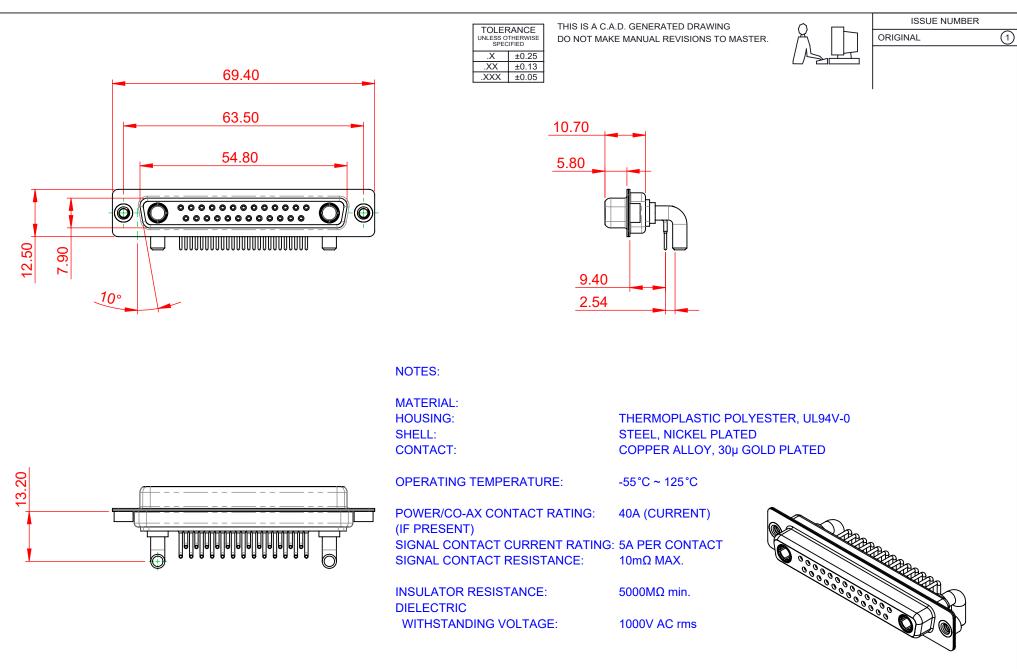

|                                                                                |                                                                                                                                                                                                                | SW REFERENCE NO.: 630 COMBO ASSEMBLY |                  |       |  |
|--------------------------------------------------------------------------------|----------------------------------------------------------------------------------------------------------------------------------------------------------------------------------------------------------------|--------------------------------------|------------------|-------|--|
| COMBINATION                                                                    | COMBINATION D-SUB                                                                                                                                                                                              |                                      | DATE: JAN. 01/20 | 19    |  |
|                                                                                |                                                                                                                                                                                                                |                                      | DATE:            |       |  |
| EDAC INC<br>TORONTO, ONTARIO<br>CANADA<br>YOUR CONNECTION TO QUALITY & SERVICE | THESE DRAWINGS AND SPECIFICATIONS<br>ARE THE PROPERTY OF EDAC INC.,AND<br>SHALL NOT BE REPRODUCED,OR COPIED<br>OR USED AS THE BASIS FOR THE<br>MANUFACTURE OR SALE OF APPARATUS<br>WITHOUT WRITTEN PERMISSION. | SCALE: (IN C.A.D. 1:1)               | SHEET 1 OF       | 2     |  |
|                                                                                |                                                                                                                                                                                                                | DRAWING NUMBER: 630-27W2640-4N2      |                  | ISSUE |  |
|                                                                                |                                                                                                                                                                                                                | PART NUMBER: 630-27W2                | 2640-4N2         | 1     |  |

THIS SERIES FULLY CONFORMS TO THE EUROPEAN UNION DIRECTIVES 2011/65/EU FOR RoHS COMPLIANCY. COMPLIANT

| SW REFERENCE NO.: 630 COMBO ASSEMBLY |                 |                    |       |   |  |
|--------------------------------------|-----------------|--------------------|-------|---|--|
| DRAWN: C.B                           |                 | DATE: JAN. 01/2019 |       |   |  |
| CHECKED:                             |                 | DATE:              |       |   |  |
| SCALE: (IN C.A.D. 1:1)               |                 | SHEET 1            | OF    | 2 |  |
| DRAWING NUMBER:                      | 630-27W2640-4N2 |                    | ISSUE |   |  |
| PART NUMBER: 630-27W2640-4N2         |                 | 1                  |       |   |  |
|                                      |                 |                    |       |   |  |